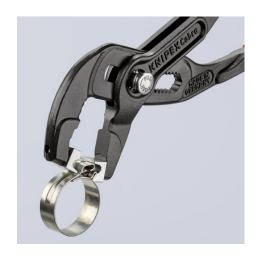

## Spare parts assortment grip inserts, for 85 51 180 C / 85 51 250 C

- To open and close Click clamps
- Rotating jaw inserts for the safe actuation of clamps in any position
- Good leverage which allows clamps to be opened and closed again comfortably and easily without a great deal of effort
- For easy working on fuel hoses, vacuum pipes and suction nozzles and many other applications
- Additional function: detach hoses gently using the serrated jaw
- Slim head design; narrow head width, rotating grip inserts make this an ideal tool, especially in confined areas
- Chrome vanadium electric steel, forged, oil-hardened