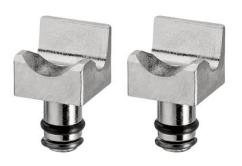

## Spare parts assortment grip inserts, for 85 51 180 C / 85 51 250 C

- To open and close Click clamps
- Rotating jaw inserts for the safe actuation of clamps in any position
- Good leverage which allows clamps to be opened and closed again comfortably and easily without a great deal of effort
- For easy working on fuel hoses, vacuum pipes and suction nozzles and many other applications
- Additional function: detach hoses gently using the serrated jaw
- Slim head design; narrow head width, rotating grip inserts make this an ideal tool, especially in confined areas
- Chrome vanadium electric steel, forged, oil-hardened

| General         |                       |
|-----------------|-----------------------|
| Article No.     | 85 59 250 C           |
| EAN             | 4003773078999         |
| Weight          | 20 g                  |
| Dimensions      | 8 x 8 mm              |
| REACH compliant | does not contain SVHC |
| RoHS compliant  | not applicable        |