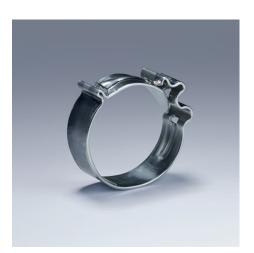

## Spare parts assortment grip inserts, for 85 51 180 C / 85 51 250 C

- To open and close Click clamps
- Rotating jaw inserts for the safe actuation of clamps in any position
- Good leverage which allows clamps to be opened and closed again comfortably and easily without a great deal of effort
- For easy working on fuel hoses, vacuum pipes and suction nozzles and many other applications
- Additional function: detach hoses gently using the serrated jaw
- Slim head design; narrow head width, rotating grip inserts make this an ideal tool, especially in confined areas
- Chrome vanadium electric steel, forged, oil-hardened