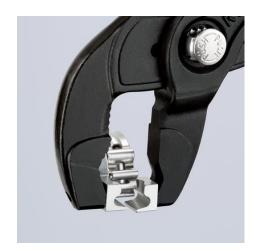

## Spare parts assortment grip inserts, for 85 51 180 C / 85 51 250 C

- To open and close Click clamps
- Rotating jaw inserts for the safe actuation of clamps in any position
- Good leverage which allows clamps to be opened and closed again comfortably and easily without a great deal of effort
- For easy working on fuel hoses, vacuum pipes and suction nozzles and many other applications
- Additional function: detach hoses gently using the serrated jaw
- Slim head design; narrow head width, rotating grip inserts make this an ideal tool, especially in confined areas
- Chrome vanadium electric steel, forged, oil-hardened