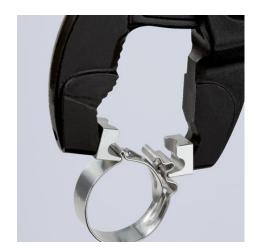

## Spare parts assortment grip inserts, for 85 51 180 C / 85 51 250 C

- To open and close Click clamps
- Rotating jaw inserts for the safe actuation of clamps in any position
- Good leverage which allows clamps to be opened and closed again comfortably and easily without a great deal of effort
- For easy working on fuel hoses, vacuum pipes and suction nozzles and many other applications
- Additional function: detach hoses gently using the serrated jaw
- Slim head design; narrow head width, rotating grip inserts make this an ideal tool, especially in confined areas
- Chrome vanadium electric steel, forged, oil-hardened