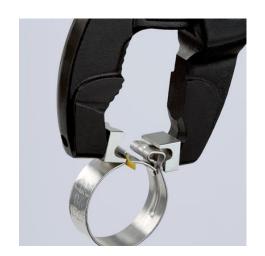

## Spare parts assortment grip inserts, for 85 51 180 C / 85 51 250 C

- To open and close Click clamps
- Rotating jaw inserts for the safe actuation of clamps in any position
- Good leverage which allows clamps to be opened and closed again comfortably and easily without a great deal of effort
- For easy working on fuel hoses, vacuum pipes and suction nozzles and many other applications
- Additional function: detach hoses gently using the serrated jaw
- Slim head design; narrow head width, rotating grip inserts make this an ideal tool, especially in confined areas
- Chrome vanadium electric steel, forged, oil-hardened