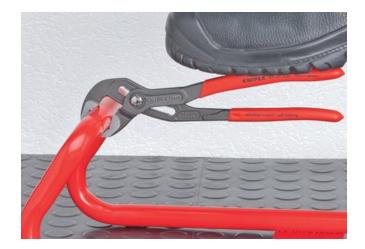

#### **KNIPEX** Cobra®

High-Tech Water Pump Pliers

- With slim multi-component grips without collar for better handling and easier transport
- Push the button for adjustment on the workpiece
- Fine adjustment for optimum adaptation to different sizes of workpieces and a comfortable handle width
- Self-locking on pipes and nuts: no slipping on the workpiece and low handforce required
- Gripping surfaces with special hardened teeth, teeth hardness approx. 61 HRC: high wear resistance and stable gripping
- Box-joint design for high stability due to double guide
- Reliable catching of the hinge bolt: no unintentional shifting
- Pinch guard prevents operators' fingers being pinched
- Chrome vanadium electric steel, forged, multi stage oil-hardened