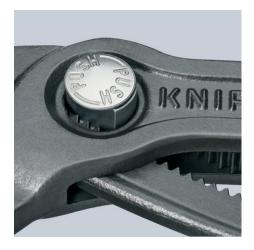

#### **KNIPEX** Cobra®

High-Tech Water Pump Pliers

- With slim multi-component grips without collar for better handling and easier transport
- Push the button for adjustment on the workpiece
- Fine adjustment for optimum adaptation to different sizes of workpieces and a comfortable handle width
- Self-locking on pipes and nuts: no slipping on the workpiece and low handforce required
- Gripping surfaces with special hardened teeth, teeth hardness approx. 61 HRC: high wear resistance and stable gripping
- Box-joint design for high stability due to double guide
- Reliable catching of the hinge bolt: no unintentional shifting
- Pinch guard prevents operators' fingers being pinched
- Chrome vanadium electric steel, forged, multi stage oil-hardened