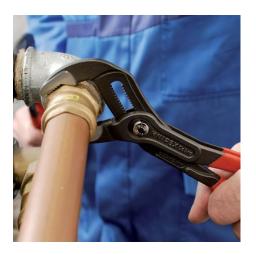

#### **KNIPEX** Cobra®

High-Tech Water Pump Pliers

- With slim multi-component grips without collar for better handling and easier transport
- Push the button for adjustment on the workpiece
- Fine adjustment for optimum adaptation to different sizes of workpieces and a comfortable handle width
- Self-locking on pipes and nuts: no slipping on the workpiece and low handforce required
- Gripping surfaces with special hardened teeth, teeth hardness approx. 61 HRC: high wear resistance and stable gripping
- Box-joint design for high stability due to double guide
- Reliable catching of the hinge bolt: no unintentional shifting
- Pinch guard prevents operators' fingers being pinched
- Chrome vanadium electric steel, forged, multi stage oil-hardened