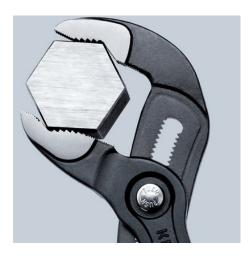

#### **KNIPEX** Cobra®

High-Tech Water Pump Pliers

- With slim multi-component grips without collar for better handling and easier transport
- Push the button for adjustment on the workpiece
- Fine adjustment for optimum adaptation to different sizes of workpieces and a comfortable handle width
- Self-locking on pipes and nuts: no slipping on the workpiece and low handforce required
- Gripping surfaces with special hardened teeth, teeth hardness approx. 61 HRC: high wear resistance and stable gripping
- Box-joint design for high stability due to double guide
- Reliable catching of the hinge bolt: no unintentional shifting
- Pinch guard prevents operators' fingers being pinched
- Chrome vanadium electric steel, forged, multi stage oil-hardened

## General

| General                         |                                 |
|---------------------------------|---------------------------------|
| Article No.                     | 87 02 250                       |
| EAN                             | 4003773040316                   |
| Pliers                          | grey atramentized               |
| Head                            | polished                        |
| Handles                         | with slim multi-component grips |
| Weight                          | 366 g                           |
| Dimensions                      | 250 x 50 x 18 mm                |
| Standard                        | DIN ISO 8976                    |
| REACH compliant                 | does not contain SVHC           |
| RoHS compliant                  | not applicable                  |
| Technical details               |                                 |
| Adjustment positions            | 25                              |
| Kapazität für Rohre (Zoll)      | Ø 2 Inch                        |
| Capacities for nuts             | 46 mm                           |
| Capacities for pipes (diameter) | Ø 50 mm                         |