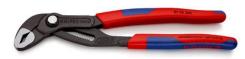

#### **KNIPEX** Cobra®

High-Tech Water Pump Pliers

- With slim multi-component grips without collar for better handling and easier transport
- Push the button for adjustment on the workpiece
- Fine adjustment for optimum adaptation to different sizes of workpieces and a comfortable handle width
- Self-locking on pipes and nuts: no slipping on the workpiece and low handforce required
- Gripping surfaces with special hardened teeth, teeth hardness approx. 61 HRC: high wear resistance and stable gripping
- Box-joint design for high stability due to double guide
- Reliable catching of the hinge bolt: no unintentional shifting
- Pinch guard prevents operators' fingers being pinched
- Chrome vanadium electric steel, forged, multi stage oil-hardened

## General

| General                         |                                 |
|---------------------------------|---------------------------------|
| Article No.                     | 87 02 250                       |
| EAN                             | 4003773040316                   |
| Pliers                          | grey atramentized               |
| Head                            | polished                        |
| Handles                         | with slim multi-component grips |
| Weight                          | 366 g                           |
| Dimensions                      | 250 x 50 x 18 mm                |
| Standard                        | DIN ISO 8976                    |
| REACH compliant                 | does not contain SVHC           |
| RoHS compliant                  | not applicable                  |
| Technical details               |                                 |
| Adjustment positions            | 25                              |
| Kapazität für Rohre (Zoll)      | Ø 2 Inch                        |
| Capacities for nuts             | 46 mm                           |
| Capacities for pipes (diameter) | Ø 50 mm                         |