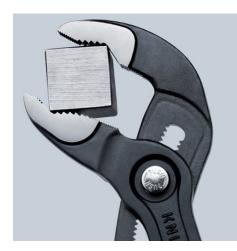

#### **KNIPEX** Cobra®

High-Tech Water Pump Pliers

- With slim multi-component grips without collar for better handling and easier transport
- Push the button for adjustment on the workpiece
- Fine adjustment for optimum adaptation to different sizes of workpieces and a comfortable handle width
- Self-locking on pipes and nuts: no slipping on the workpiece and low handforce required
- Gripping surfaces with special hardened teeth, teeth hardness approx. 61 HRC: high wear resistance and stable gripping
- Box-joint design for high stability due to double guide
- Reliable catching of the hinge bolt: no unintentional shifting
- Pinch guard prevents operators' fingers being pinched
- Chrome vanadium electric steel, forged, multi stage oil-hardened

## General

| General                         |                                 |
|---------------------------------|---------------------------------|
| Article No.                     | 87 02 250                       |
| EAN                             | 4003773040316                   |
| Pliers                          | grey atramentized               |
| Head                            | polished                        |
| Handles                         | with slim multi-component grips |
| Weight                          | 366 g                           |
| Dimensions                      | 250 x 50 x 18 mm                |
| Standard                        | DIN ISO 8976                    |
| REACH compliant                 | does not contain SVHC           |
| RoHS compliant                  | not applicable                  |
| Technical details               |                                 |
| Adjustment positions            | 25                              |
| Kapazität für Rohre (Zoll)      | Ø 2 Inch                        |
| Capacities for nuts             | 46 mm                           |
| Capacities for pipes (diameter) | Ø 50 mm                         |