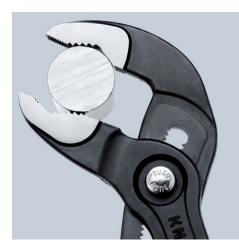

#### **KNIPEX** Cobra®

High-Tech Water Pump Pliers

- With slim multi-component grips without collar for better handling and easier transport
- Push the button for adjustment on the workpiece
- Fine adjustment for optimum adaptation to different sizes of workpieces and a comfortable handle width
- Self-locking on pipes and nuts: no slipping on the workpiece and low handforce required
- Gripping surfaces with special hardened teeth, teeth hardness approx. 61 HRC: high wear resistance and stable gripping
- Box-joint design for high stability due to double guide
- Reliable catching of the hinge bolt: no unintentional shifting
- Pinch guard prevents operators' fingers being pinched
- Chrome vanadium electric steel, forged, multi stage oil-hardened

## General

| General                         |                                 |
|---------------------------------|---------------------------------|
| Article No.                     | 87 02 250                       |
| EAN                             | 4003773040316                   |
| Pliers                          | grey atramentized               |
| Head                            | polished                        |
| Handles                         | with slim multi-component grips |
| Weight                          | 366 g                           |
| Dimensions                      | 250 x 50 x 18 mm                |
| Standard                        | DIN ISO 8976                    |
| REACH compliant                 | does not contain SVHC           |
| RoHS compliant                  | not applicable                  |
| Technical details               |                                 |
| Adjustment positions            | 25                              |
| Kapazität für Rohre (Zoll)      | Ø 2 Inch                        |
| Capacities for nuts             | 46 mm                           |
| Capacities for pipes (diameter) | Ø 50 mm                         |