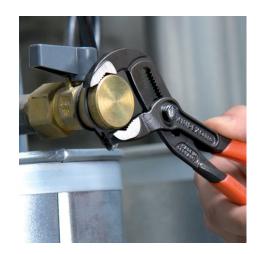

#### **KNIPEX** Cobra®

High-Tech Water Pump Pliers

- With slim multi-component grips without collar for better handling and easier transport
- Push the button for adjustment on the workpiece
- Fine adjustment for optimum adaptation to different sizes of workpieces and a comfortable handle width
- Self-locking on pipes and nuts: no slipping on the workpiece and low handforce required
- Gripping surfaces with special hardened teeth, teeth hardness approx. 61 HRC: high wear resistance and stable gripping
- Box-joint design for high stability due to double guide
- Reliable catching of the hinge bolt: no unintentional shifting
- Pinch guard prevents operators' fingers being pinched
- Chrome vanadium electric steel, forged, multi stage oil-hardened