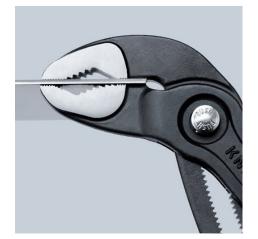

#### **KNIPEX** Cobra®

High-Tech Water Pump Pliers

- With slim multi-component grips without collar for better handling and easier transport
- Push the button for adjustment on the workpiece
- Fine adjustment for optimum adaptation to different sizes of workpieces and a comfortable handle width
- Self-locking on pipes and nuts: no slipping on the workpiece and low handforce required
- Gripping surfaces with special hardened teeth, teeth hardness approx. 61 HRC: high wear resistance and stable gripping
- Box-joint design for high stability due to double guide
- Reliable catching of the hinge bolt: no unintentional shifting
- Pinch guard prevents operators' fingers being pinched
- Chrome vanadium electric steel, forged, multi stage oil-hardened

## General

| General                         |                                 |
|---------------------------------|---------------------------------|
| Article No.                     | 87 02 250                       |
| EAN                             | 4003773040316                   |
| Pliers                          | grey atramentized               |
| Head                            | polished                        |
| Handles                         | with slim multi-component grips |
| Weight                          | 366 g                           |
| Dimensions                      | 250 x 50 x 18 mm                |
| Standard                        | DIN ISO 8976                    |
| REACH compliant                 | does not contain SVHC           |
| RoHS compliant                  | not applicable                  |
| Technical details               |                                 |
| Adjustment positions            | 25                              |
| Kapazität für Rohre (Zoll)      | Ø 2 Inch                        |
| Capacities for nuts             | 46 mm                           |
| Capacities for pipes (diameter) | Ø 50 mm                         |