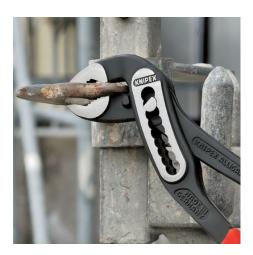

### **KNIPEX Alligator®**

Water Pump Pliers

**DIN ISO 8976** 

- атттт

- Good access to the workpiece due to slim size of head and joint area
- More output and comfort compared to conventional water pump pliers of the same length: 9-notch adjustment positioning for 30 % more gripping capacity
- Self-locking on pipes and nuts: no slipping on the workpiece and low handforce required
- Gripping surfaces with special hardened teeth, teeth hardness approx.
  61 HRC: high wear resistance and stable gripping
- Box-joint design for high stability due to double guide
- Robust construction, insensitive to dirt; particularly suitable for outdoor work
- Pinch guard prevents operators' fingers being pinched
- Chrome vanadium electric steel, forged, multi stage oil-hardened

| Technical details                     |         |
|---------------------------------------|---------|
| Adjustment positions                  | 9       |
| Capacity for pipes, inches (diameter) | Ø 1 1/2 |
| Capacities for nuts                   | 36 mm   |
| Capacities for pipes (diameter)       | Ø 42 mm |

## **KNIPEX** Quality – Made in Germany

Self-locking on pipes and nuts: no slipping on the workpiece; the complete actuating force can be used to turn the workpieces; not having to squeeze the pliers handles reduces the required effort