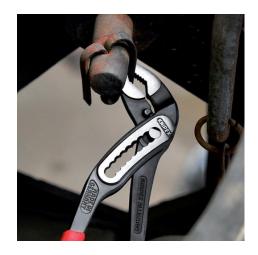

## **KNIPEX** Quality – Made in Germany

Self-locking on pipes and nuts: no slipping on the workpiece; the complete actuating force can be used to turn the workpieces; not having to squeeze the pliers handles reduces the required effort