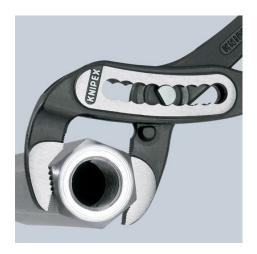

### **KNIPEX Alligator®**

Water Pump Pliers

**DIN ISO 8976** 

- атттт

- Good access to the workpiece due to slim size of head and joint area
- More output and comfort compared to conventional water pump pliers of the same length: 9-notch adjustment positioning for 30 % more gripping capacity
- Self-locking on pipes and nuts: no slipping on the workpiece and low handforce required
- Gripping surfaces with special hardened teeth, teeth hardness approx.
  61 HRC: high wear resistance and stable gripping
- Box-joint design for high stability due to double guide
- Robust construction, insensitive to dirt; particularly suitable for outdoor work
- Pinch guard prevents operators' fingers being pinched
- Chrome vanadium electric steel, forged, multi stage oil-hardened

| Technical details                     |         |
|---------------------------------------|---------|
| Adjustment positions                  | 9       |
| Capacity for pipes, inches (diameter) | Ø 1 1/2 |
| Capacities for nuts                   | 36 mm   |
| Capacities for pipes (diameter)       | Ø 42 mm |

## **KNIPEX** Quality – Made in Germany

Self-locking on pipes and nuts: no slipping on the workpiece; the complete actuating force can be used to turn the workpieces; not having to squeeze the pliers handles reduces the required effort