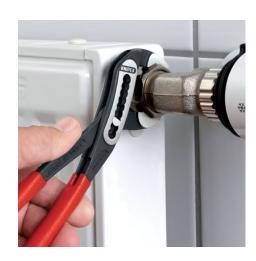

### **KNIPEX Alligator®**

Water Pump Pliers

**DIN ISO 8976** 

- атттт

- Good access to the workpiece due to slim size of head and joint area
- More output and comfort compared to conventional water pump pliers of the same length: 9-notch adjustment positioning for 30 % more gripping capacity
- Self-locking on pipes and nuts: no slipping on the workpiece and low handforce required
- Gripping surfaces with special hardened teeth, teeth hardness approx.
  61 HRC: high wear resistance and stable gripping
- Box-joint design for high stability due to double guide
- Robust construction, insensitive to dirt; particularly suitable for outdoor work
- Pinch guard prevents operators' fingers being pinched
- Chrome vanadium electric steel, forged, multi stage oil-hardened

## **KNIPEX** Quality – Made in Germany

Self-locking on pipes and nuts: no slipping on the workpiece; the complete actuating force can be used to turn the workpieces; not having to squeeze the pliers handles reduces the required effort