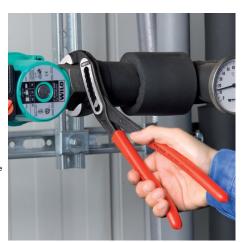

### **KNIPEX Alligator®**

Water Pump Pliers

**DIN ISO 8976** 

- атттт

- Good access to the workpiece due to slim size of head and joint area
- More output and comfort compared to conventional water pump pliers of the same length: 9-notch adjustment positioning for 30 % more gripping capacity
- Self-locking on pipes and nuts: no slipping on the workpiece and low handforce required
- Gripping surfaces with special hardened teeth, teeth hardness approx.
  61 HRC: high wear resistance and stable gripping
- Box-joint design for high stability due to double guide
- Robust construction, insensitive to dirt; particularly suitable for outdoor work
- Pinch guard prevents operators' fingers being pinched
- Chrome vanadium electric steel, forged, multi stage oil-hardened

## **KNIPEX** Quality – Made in Germany

Self-locking on pipes and nuts: no slipping on the workpiece; the complete actuating force can be used to turn the workpieces; not having to squeeze the pliers handles reduces the required effort