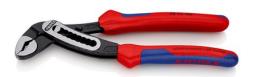

### **KNIPEX Alligator®**

Water Pump Pliers

**DIN ISO 8976** 

- атттт

- Good access to the workpiece due to slim size of head and joint area
- More output and comfort compared to conventional water pump pliers of the same length: 9-notch adjustment positioning for 30 % more gripping capacity
- Self-locking on pipes and nuts: no slipping on the workpiece and low handforce required
- Gripping surfaces with special hardened teeth, teeth hardness approx.
  61 HRC: high wear resistance and stable gripping
- Box-joint design for high stability due to double guide
- Robust construction, insensitive to dirt; particularly suitable for outdoor work
- Pinch guard prevents operators' fingers being pinched
- Chrome vanadium electric steel, forged, multi stage oil-hardened

| General         |                            |
|-----------------|----------------------------|
| Article No.     | 88 02 180                  |
| EAN             | 4003773044222              |
| Pliers          | black atramentized         |
| Head            | polished                   |
| Handles         | with multi-component grips |
| Weight          | 210 g                      |
| Dimensions      | 180 x 53 x 18 mm           |
| Standard        | DIN ISO 8976               |
| REACH compliant | does not contain SVHC      |
| RoHS compliant  | not applicable             |