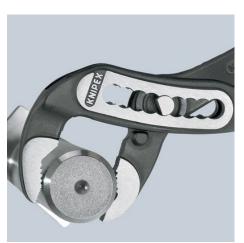

### **KNIPEX Alligator®**

Water Pump Pliers

**DIN ISO 8976** 

- атттт

- Good access to the workpiece due to slim size of head and joint area
- More output and comfort compared to conventional water pump pliers of the same length: 9-notch adjustment positioning for 30 % more gripping capacity
- Self-locking on pipes and nuts: no slipping on the workpiece and low handforce required
- Gripping surfaces with special hardened teeth, teeth hardness approx.
  61 HRC: high wear resistance and stable gripping
- Box-joint design for high stability due to double guide
- Robust construction, insensitive to dirt; particularly suitable for outdoor work
- Pinch guard prevents operators' fingers being pinched
- Chrome vanadium electric steel, forged, multi stage oil-hardened

| Technical details                     |         |
|---------------------------------------|---------|
| Adjustment positions                  | 9       |
| Capacity for pipes, inches (diameter) | Ø 1 1/2 |
| Capacities for nuts                   | 36 mm   |
| Capacities for pipes (diameter)       | Ø 42 mm |