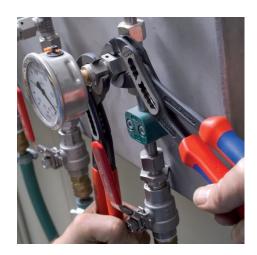

### **KNIPEX Alligator®**

Water Pump Pliers

**DIN ISO 8976** 

- атттт

- Good access to the workpiece due to slim size of head and joint area
- More output and comfort compared to conventional water pump pliers of the same length: 9-notch adjustment positioning for 30 % more gripping capacity
- Self-locking on pipes and nuts: no slipping on the workpiece and low handforce required
- Gripping surfaces with special hardened teeth, teeth hardness approx.
  61 HRC: high wear resistance and stable gripping
- Box-joint design for high stability due to double guide
- Robust construction, insensitive to dirt; particularly suitable for outdoor work
- Pinch guard prevents operators' fingers being pinched
- Chrome vanadium electric steel, forged, multi stage oil-hardened

## **KNIPEX** Quality – Made in Germany

Self-locking on pipes and nuts: no slipping on the workpiece; the complete actuating force can be used to turn the workpieces; not having to squeeze the pliers handles reduces the required effort