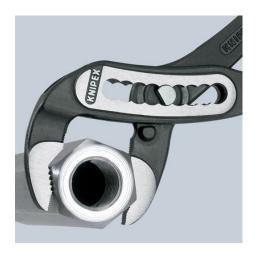

| Technical details                     |              |
|---------------------------------------|--------------|
| Adjustment positions                  | 9            |
| Capacity for pipes, inches (diameter) | Ø 2 3/4 Inch |
| Capacities for nuts                   | 60 mm        |
| Capacities for pipes (diameter)       | Ø 70 mm      |
| Drop Protection System                | yes          |

## **KNIPEX** Quality – Made in Germany

Self-locking on pipes and nuts: no slipping on the workpiece; the complete actuating force can be used to turn the workpieces; not having to squeeze the pliers handles reduces the required effort