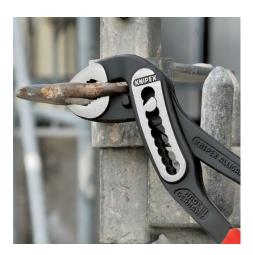

### **KNIPEX Alligator®**

Water Pump Pliers

**DIN ISO 8976** 

- Pliers with tether attachment point for mounting a fall protection system
- Self-locking on pipes and nuts: no slipping on the workpiece and low handforce required
- Gripping surfaces with special hardened teeth, teeth hardness approx. 61 HRC: high wear resistance and stable gripping
- Box-joint design for high stability due to double guide
- Robust construction, insensitive to dirt; particularly suitable for outdoor
- Pinch guard prevents operators' fingers being pinched
- Chrome vanadium electric steel, forged, multi stage oil-hardened

## **KNIPEX** Quality – Made in Germany

Self-locking on pipes and nuts: no slipping on the workpiece; the complete actuating force can be used to turn the workpieces; not having to squeeze the pliers handles reduces the required effort