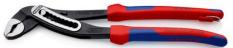

### **KNIPEX Alligator®**

Water Pump Pliers

**DIN ISO 8976** 

- Pliers with tether attachment point for mounting a fall protection system
- Self-locking on pipes and nuts: no slipping on the workpiece and low handforce required
- Gripping surfaces with special hardened teeth, teeth hardness approx. 61 HRC: high wear resistance and stable gripping
- Box-joint design for high stability due to double guide
- Robust construction, insensitive to dirt; particularly suitable for outdoor
- Pinch guard prevents operators' fingers being pinched
- Chrome vanadium electric steel, forged, multi stage oil-hardened

| General         |                                                                                       |
|-----------------|---------------------------------------------------------------------------------------|
| Article No.     | 88 02 300 T                                                                           |
| EAN             | 4003773080183                                                                         |
| Pliers          | black atramentized                                                                    |
| Head            | polished                                                                              |
| Handles         | with multi-component grips, with integrated tether attachment point for a tool tether |
| Weight          | 595 g                                                                                 |
| Dimensions      | 300 x 65 x 25 mm                                                                      |
| Standard        | DIN ISO 8976                                                                          |
| REACH compliant | does not contain SVHC                                                                 |
| RoHS compliant  | not applicable                                                                        |