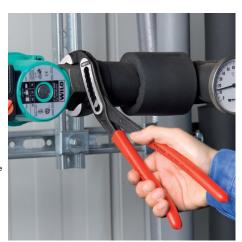

### **KNIPEX Alligator®**

Water Pump Pliers

**DIN ISO 8976** 

- Pliers with tether attachment point for mounting a fall protection system
- Self-locking on pipes and nuts: no slipping on the workpiece and low handforce required
- Gripping surfaces with special hardened teeth, teeth hardness approx. 61 HRC: high wear resistance and stable gripping
- Box-joint design for high stability due to double guide
- Robust construction, insensitive to dirt; particularly suitable for outdoor
- Pinch guard prevents operators' fingers being pinched
- Chrome vanadium electric steel, forged, multi stage oil-hardened

## **KNIPEX** Quality – Made in Germany

Self-locking on pipes and nuts: no slipping on the workpiece; the complete actuating force can be used to turn the workpieces; not having to squeeze the pliers handles reduces the required effort