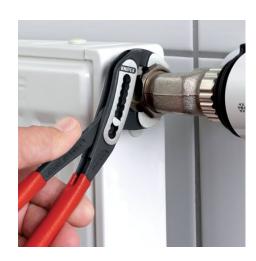

### **KNIPEX Alligator®**

Water Pump Pliers

**DIN ISO 8976** 

- Pliers with tether attachment point for mounting a fall protection system
- Self-locking on pipes and nuts: no slipping on the workpiece and low handforce required
- Gripping surfaces with special hardened teeth, teeth hardness approx. 61 HRC: high wear resistance and stable gripping
- Box-joint design for high stability due to double guide
- Robust construction, insensitive to dirt; particularly suitable for outdoor
- Pinch guard prevents operators' fingers being pinched
- Chrome vanadium electric steel, forged, multi stage oil-hardened

## **KNIPEX** Quality – Made in Germany

Self-locking on pipes and nuts: no slipping on the workpiece; the complete actuating force can be used to turn the workpieces; not having to squeeze the pliers handles reduces the required effort