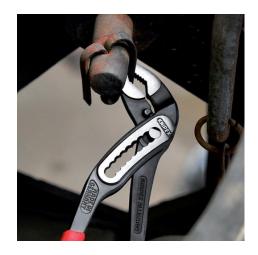

### **KNIPEX Alligator®**

Water Pump Pliers

**DIN ISO 8976** 

- Pliers with tether attachment point for mounting a fall protection system
- Self-locking on pipes and nuts: no slipping on the workpiece and low handforce required
- Gripping surfaces with special hardened teeth, teeth hardness approx. 61 HRC: high wear resistance and stable gripping
- Box-joint design for high stability due to double guide
- Robust construction, insensitive to dirt; particularly suitable for outdoor
- Pinch guard prevents operators' fingers being pinched
- Chrome vanadium electric steel, forged, multi stage oil-hardened

## **KNIPEX** Quality – Made in Germany

Self-locking on pipes and nuts: no slipping on the workpiece; the complete actuating force can be used to turn the workpieces; not having to squeeze the pliers handles reduces the required effort