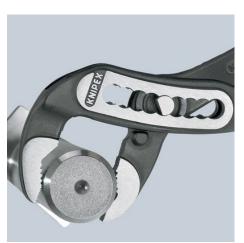

### **KNIPEX Alligator®**

Water Pump Pliers

**DIN ISO 8976** 

- Pliers with tether attachment point for mounting a fall protection system
- Self-locking on pipes and nuts: no slipping on the workpiece and low handforce required
- Gripping surfaces with special hardened teeth, teeth hardness approx. 61 HRC: high wear resistance and stable gripping
- Box-joint design for high stability due to double guide
- Robust construction, insensitive to dirt; particularly suitable for outdoor
- Pinch guard prevents operators' fingers being pinched
- Chrome vanadium electric steel, forged, multi stage oil-hardened

## **KNIPEX** Quality – Made in Germany

Self-locking on pipes and nuts: no slipping on the workpiece; the complete actuating force can be used to turn the workpieces; not having to squeeze the pliers handles reduces the required effort