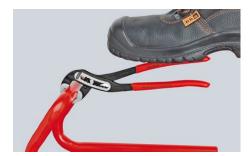

### **KNIPEX Alligator®**

Water Pump Pliers

**DIN ISO 8976** 

- Pliers with tether attachment point for mounting a fall protection system
- Self-locking on pipes and nuts: no slipping on the workpiece and low handforce required
- Gripping surfaces with special hardened teeth, teeth hardness approx. 61 HRC: high wear resistance and stable gripping
- Box-joint design for high stability due to double guide
- Robust construction, insensitive to dirt; particularly suitable for outdoor
- Pinch guard prevents operators' fingers being pinched
- Chrome vanadium electric steel, forged, multi stage oil-hardened