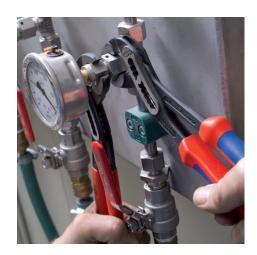

### **KNIPEX Alligator®**

Water Pump Pliers

**DIN ISO 8976** 

- Pliers with tether attachment point for mounting a fall protection system
- Self-locking on pipes and nuts: no slipping on the workpiece and low handforce required
- Gripping surfaces with special hardened teeth, teeth hardness approx. 61 HRC: high wear resistance and stable gripping
- Box-joint design for high stability due to double guide
- Robust construction, insensitive to dirt; particularly suitable for outdoor
- Pinch guard prevents operators' fingers being pinched
- Chrome vanadium electric steel, forged, multi stage oil-hardened

## **KNIPEX** Quality – Made in Germany

Self-locking on pipes and nuts: no slipping on the workpiece; the complete actuating force can be used to turn the workpieces; not having to squeeze the pliers handles reduces the required effort