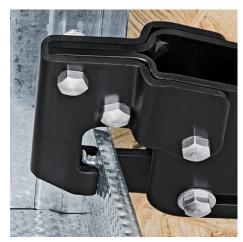

## **Punch Lock Riveter**

- To join metal section sheets used in dry walling for dividing walls and drop ceilings, without needing screws or rivets
  For U- and C-shaped sections with max 1.2 mm metal (2 x 0.6 mm)
- Minimum handforce required due to optimum lever transmission
- Pliers body: special tool steel, rolled, oil-hardened

| Technical details       |                    |
|-------------------------|--------------------|
| Capacity in millimetres | max. 1.2 (2 x 0.6) |

technical change and errors excepted