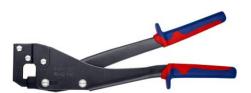

## **Punch Lock Riveter**

- To join metal section sheets used in dry walling for dividing walls and drop ceilings, without needing screws or rivets
  For U- and C-shaped sections with max 1.2 mm metal (2 x 0.6 mm)
- Minimum handforce required due to optimum lever transmission
- Pliers body: special tool steel, rolled, oil-hardened

| General         |                            |
|-----------------|----------------------------|
| Article No.     | 90 42 340                  |
| EAN             | 4003773071884              |
| Pliers          | burnished                  |
| Handles         | with multi-component grips |
| Weight          | 901 g                      |
| Dimensions      | 340 x 96 x 19 mm           |
| REACH compliant | does not contain SVHC      |
| RoHS compliant  | not applicable             |