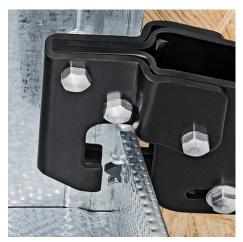

## **Punch Lock Riveter**

- To join metal section sheets used in dry walling for dividing walls and drop ceilings, without needing screws or rivets
  For U- and C-shaped sections with max 1.2 mm metal (2 x 0.6 mm)
- Minimum handforce required due to optimum lever transmission
- Pliers body: special tool steel, rolled, oil-hardened

| Technical details       |                    |
|-------------------------|--------------------|
| Capacity in millimetres | max. 1.2 (2 x 0.6) |

technical change and errors excepted