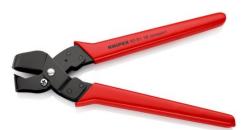

## **Notching Pliers**

- Special pliers for notching recesses into plastic ledges and plastic • casings for electric and plumbing installation Notches can be enlarged by initial and final cut
- Clean cut edges - no trimming activities needed ٠
- Easy handling
- With opening spring, opening limiter and locking lever •
- Pliers body: special tool steel, rolled, oil-hardened •

## General

| Article No.       | 90 61 16           |
|-------------------|--------------------|
| EAN               | 4003773051947      |
| Pliers            | burnished          |
| Handles           | with plastic grips |
| Weight            | 403 g              |
| Dimensions        | 250 x 56 x 17 mm   |
| REACH compliant   | contains SVHC      |
| RoHS compliant    | not applicable     |
| Technical details |                    |
| Capacity          | 16 x 32 mm         |