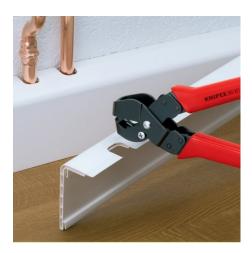

## **Notching Pliers**

- Special pliers for notching recesses into plastic ledges and plastic • casings for electric and plumbing installation Notches can be enlarged by initial and final cut
- Clean cut edges - no trimming activities needed ٠
- Easy handling
- With opening spring, opening limiter and locking lever •
- Pliers body: special tool steel, rolled, oil-hardened •