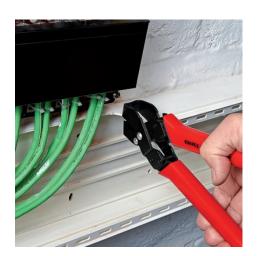

## **Notching Pliers**

WW

- Special pliers for notching recesses into plastic ledges and plastic casings for electric and plumbing installation
- Notches can be enlarged by initial and final cut
- Clean cut edges no trimming activities needed
- Easy handling
- With opening spring, opening limiter and locking lever
- Pliers body: special tool steel, rolled, oil-hardened