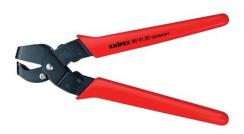

## **Notching Pliers**

WW

- Special pliers for notching recesses into plastic ledges and plastic casings for electric and plumbing installation
- Notches can be enlarged by initial and final cut
- Clean cut edges no trimming activities needed
- Easy handling
- With opening spring, opening limiter and locking lever
- Pliers body: special tool steel, rolled, oil-hardened

| General         |                    |
|-----------------|--------------------|
| Article No.     | 90 61 20           |
| EAN             | 4003773051954      |
| Pliers          | burnished          |
| Handles         | with plastic grips |
| Weight          | 414 g              |
| Dimensions      | 250 x 56 x 170 mm  |
| REACH compliant | contains SVHC      |
| RoHS compliant  | not applicable     |