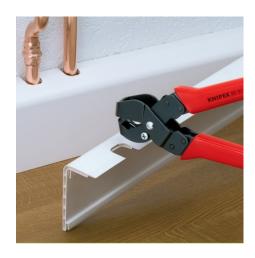

## **Notching Pliers**

WW

- Special pliers for notching recesses into plastic ledges and plastic casings for electric and plumbing installation
- Notches can be enlarged by initial and final cut
- Clean cut edges no trimming activities needed
- Easy handling
- With opening spring, opening limiter and locking lever
- Pliers body: special tool steel, rolled, oil-hardened

| Technical details |            |
|-------------------|------------|
| Capacity          | 20 x 29 mm |

technical change and errors excepted