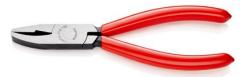

## 91 51 160

**Glass Nibbling Pincer** 

- For breaking off narrow strips of glass to a scored line
- For finishing off glass edges to required profile
  Special tool steel, forged, oil-hardened

| General         |                       |
|-----------------|-----------------------|
| Article No.     | 91 51 160             |
| EAN             | 4003773014355         |
| Pliers          | black atramentized    |
| Head            | polished              |
| Handles         | plastic coated        |
| Weight          | 148 g                 |
| Dimensions      | 160 x 51 x 14 mm      |
| REACH compliant | does not contain SVHC |
| RoHS compliant  | not applicable        |

| Technical details |        |
|-------------------|--------|
| Jaw width         | 9.5 mm |

technical change and errors excepted