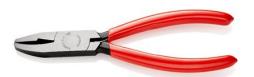

## **Glass Nibbling Pincer**

 $M \equiv$ 

- Narrow version, with opening spring
- For breaking off narrow strips of glass to a scored line
  For finishing off glass edges to required profile
- Special tool steel, forged, oil-hardened