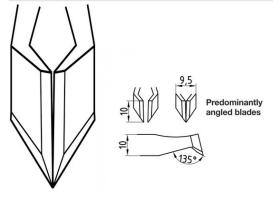

## **Cutting Tweezers ESD**

DIN EN 61340 -5-1

- For particularly demanding precision work: made from high-quality, martensitic hardened steel, tough and highly resistant to corrosion
- Stainless steel with a slim, tapered design for maximum precision when cutting, dissecting and segmenting extremely small objects in tight spaces
- For the electronics industry, as well as repairs and handicrafts
- Mainly used for cutting soft copper, gold or silver wires, as well as magnetic wires
- With extremely hard and sharp oblique cutting nippers
- Also available as an ESD-version: with black epoxy resin coating and a surface resistance between 10<sup>4</sup> and 10<sup>9</sup> ohms
- ESD version only: this allows to compansate in a controlled manner the differences in potential between the operator and electronic components
- Stainless steel

| Technical details    |                          |  |
|----------------------|--------------------------|--|
| Surface              | matt finish              |  |
| Finish               | bent                     |  |
| Tips width (A)       | 4.75 mm                  |  |
| Tips width (B)       | 10 mm                    |  |
| Tweezers tip version | Cutting Edges            |  |
| Corrosion-resistant  | yes                      |  |
| ESD-tested           | yes                      |  |
| VDE tested           | no                       |  |
| Sectors              | Industry electronics     |  |
| Behaviour            | electrically dissipative |  |