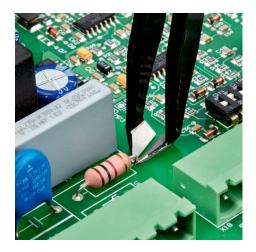

## **Cutting Tweezers ESD**

DIN EN 61340 -5-1

- For particularly demanding precision work: made from high-quality, martensitic hardened steel, tough and highly resistant to corrosion
- Stainless steel with a slim, tapered design for maximum precision when cutting, dissecting and segmenting extremely small objects in tight spaces
- For the electronics industry, as well as repairs and handicrafts
- Mainly used for cutting soft copper, gold or silver wires, as well as magnetic wires
- With extremely hard and sharp oblique cutting nippers
- Also available as an ESD-version: with black epoxy resin coating and a surface resistance between 10<sup>4</sup> and 10<sup>9</sup> ohms
- ESD version only: this allows to compansate in a controlled manner the differences in potential between the operator and electronic components
- Stainless steel