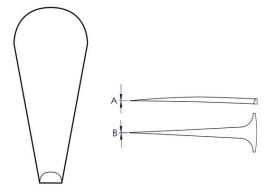

| Technical details    |                        |
|----------------------|------------------------|
| Surface              | matt finish            |
| Finish               | straight               |
| Tips width (A)       | 0.06 mm                |
| Tips width (B)       | 0.12 mm                |
| Tweezers tip version | needle-point           |
| Corrosion-resistant  | yes                    |
| ESD-tested           | no                     |
| VDE tested           | no                     |
| Sectors              | Industry electronics   |
| Magnetic             | non-magnetisable (80%) |