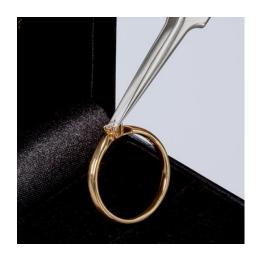

## **Precision Tweezers**

- For particularly demanding precision work: tough and highly resistant to corrosion
- Handcrafted: polished edges and an excellent matt, scratch-free and non-reflective surface
- For the electronics industry, watchmakers, jewellers, laboratories with biological and medical applications in moderately aggressive chemical environments
- High-quality premium stainless steel: high temperature resistance and excellent corrosion resistance to most chemicals, salts and acids
- Ideally suited for microscopic work, precision handling, repairs, manufacturing electronic components, as well as other general applications; tips are guaranteed to have perfect symmetry and balance
- Also available as a set (92 00 02)
- Premium stainless steel