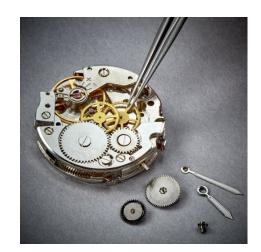

## **Precision Tweezers**

- For particularly demanding precision work: tough and highly resistant to corrosion
- Handcrafted: polished edges and an excellent matt, scratch-free and non-reflective surface
- For the electronics industry, watchmakers, jewellers, laboratories with biological and medical applications in moderately aggressive chemical environments
- High-quality premium stainless steel: high temperature resistance and excellent corrosion resistance to most chemicals, salts and acids
- Ideally suited for microscopic work, precision handling, repairs, manufacturing electronic components, as well as other general applications; tips are guaranteed to have perfect symmetry and balance
- Also available as a set (92 00 02)
- Premium stainless steel