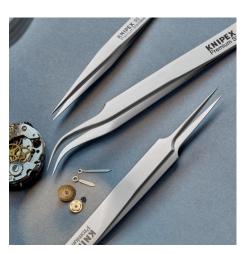

## **Precision Tweezers**

- For particularly demanding precision work: tough and highly resistant to corrosion
- Handcrafted: polished edges and an excellent matt, scratch-free and non-reflective surface
- For the electronics industry, watchmakers, jewellers, laboratories with biological and medical applications in moderately aggressive chemical environments
- High-quality premium stainless steel: high temperature resistance and excellent corrosion resistance to most chemicals, salts and acids
- Ideally suited for microscopic work, precision handling, repairs, manufacturing electronic components, as well as other general applications; tips are guaranteed to have perfect symmetry and balance
- Also available as a set (92 00 02)
- Premium stainless steel

| Technical details    |                        |
|----------------------|------------------------|
| Surface              | matt finish            |
| Finish               | straight               |
| Tips width (A)       | 0.06 mm                |
| Tips width (B)       | 0.12 mm                |
| Tweezers tip version | needle-point           |
| Corrosion-resistant  | yes                    |
| ESD-tested           | no                     |
| VDE tested           | no                     |
| Sectors              | Industry electronics   |
| Magnetic             | non-magnetisable (80%) |