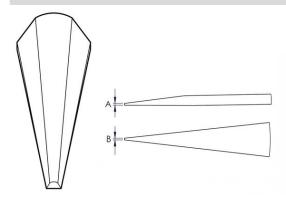

| General               |                          |
|-----------------------|--------------------------|
| Article No.           | 92 28 70 ESD             |
| Reference number      | 3C.SA.NE.B               |
| EAN                   | 4003773054788            |
| Material              | stainless steel          |
| Gripping surfaces     | smooth gripping surfaces |
| Weight                | 14 g                     |
| Dimensions            | 110 x 10 x 12 mm         |
| Standard              | DIN EN 61340 -5-1        |
| REACH compliant       | does not contain SVHC    |
| RoHS compliant        | not applicable           |
| Technical details     |                          |
| Surface               | matt finish              |
| Finish                | straight                 |
| Tips width (A)        | 0.2 mm                   |
| Tips width (B)        | 0.25 mm                  |
| Tweezers tip version  | needle-point             |
| Corrosion-resistant   | yes                      |
| Acid resistance       | very good                |
| ESD-tested            | yes                      |
|                       | no                       |
| VDE tested            | 110                      |
| VDE tested<br>Sectors | electronics              |
|                       |                          |