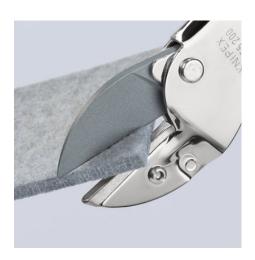

### **Anvil shears**

MM

- Drawing cut against firm surface for cutting soft materials without damage, e.g. rubber profiles, PVC, leather, wood, hoses etc.
  Cuts flat material with a max. width of 40 mm and height of 7.5 mm
- Cutting capacity for round material up to Ø 25 mm
- Strong, replaceable blade
- With opening spring and locking device
- Tool body: tool steel, rolled, oil-hardened