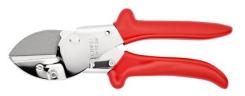

### **Anvil shears**

MM

- Drawing cut against firm surface for cutting soft materials without damage, e.g. rubber profiles, PVC, leather, wood, hoses etc.
  Cuts flat material with a max. width of 40 mm and height of 7.5 mm
- Cutting capacity for round material up to Ø 25 mm
- Strong, replaceable blade
- With opening spring and locking device
- Tool body: tool steel, rolled, oil-hardened

| General         |                       |
|-----------------|-----------------------|
| Article No.     | 94 55 200             |
| EAN             | 4003773080763         |
| Shears          | chrome-plated         |
| Handles         | with plastic grips    |
| Weight          | 290 g                 |
| Dimensions      | 200 x 75 x 22 mm      |
| REACH compliant | does not contain SVHC |
| RoHS compliant  | not applicable        |
|                 |                       |