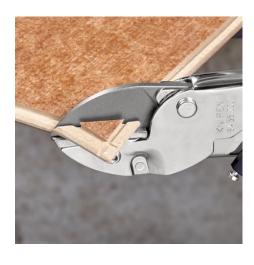

### **Anvil shears**

MM

- Drawing cut against firm surface for cutting soft materials without damage, e.g. rubber profiles, PVC, leather, wood, hoses etc.
  Cuts flat material with a max. width of 40 mm and height of 7.5 mm
- Cutting capacity for round material up to Ø 25 mm
- Strong, replaceable blade
- With opening spring and locking device
- Tool body: tool steel, rolled, oil-hardened