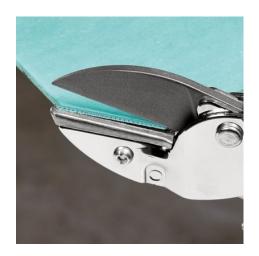

### **Anvil shears**

MM

- Drawing cut against firm surface for cutting soft materials without damage, e.g. rubber profiles, PVC, leather, wood, hoses etc.
  Cuts flat material with a max. width of 40 mm and height of 7.5 mm
- Cutting capacity for round material up to Ø 25 mm
- Strong, replaceable blade
- With opening spring and locking device
- Tool body: tool steel, rolled, oil-hardened