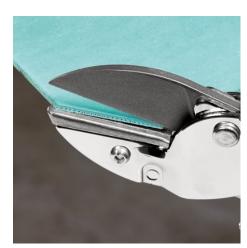

### **Anvil shears**

MM

- Drawing cut against firm surface for cutting soft materials without damage, e.g. rubber profiles, PVC, leather, wood, hoses etc.
  Cuts flat material with a max. width of 40 mm and height of 7.5 mm
- Cutting capacity for round material up to Ø 25 mm
- Strong, replaceable blade
- With opening spring and locking device
- Tool body: tool steel, rolled, oil-hardened