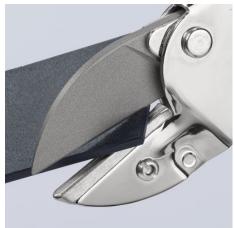

### **Anvil shears**

MM

- Drawing cut against firm surface for cutting soft materials without damage, e.g. rubber profiles, PVC, leather, wood, hoses etc.
  Cuts flat material with a max. width of 40 mm and height of 7.5 mm
- Cutting capacity for round material up to Ø 25 mm
- Strong, replaceable blade
- With opening spring and locking device
- Tool body: tool steel, rolled, oil-hardened