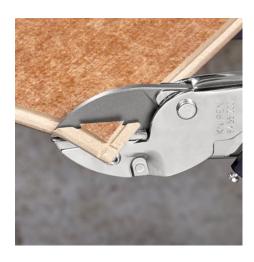

### **Anvil shears**

MM

- Drawing cut against firm surface for cutting soft materials without damage, e.g. rubber profiles, PVC, leather, wood, hoses etc.
  Cuts flat material with a max. width of 40 mm and height of 7.5 mm
- Cutting capacity for round material up to Ø 25 mm
- Strong, replaceable blade
- With opening spring and locking device
- Tool body: tool steel, rolled, oil-hardened