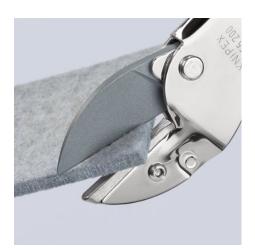

### **Anvil shears**

MM

- Drawing cut against firm surface for cutting soft materials without damage, e.g. rubber profiles, PVC, leather, wood, hoses etc.
  Cuts flat material with a max. width of 40 mm and height of 7.5 mm
- Cutting capacity for round material up to Ø 25 mm
- Strong, replaceable blade
- With opening spring and locking device
- Tool body: tool steel, rolled, oil-hardened