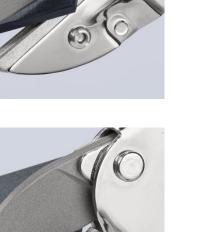

### **Anvil shears**

MM

- Drawing cut against firm surface for cutting soft materials without damage, e.g. rubber profiles, PVC, leather, wood, hoses etc.
  Cuts flat material with a max. width of 40 mm and height of 7.5 mm
- Cutting capacity for round material up to Ø 25 mm
- Strong, replaceable blade
- With opening spring and locking device
- Tool body: tool steel, rolled, oil-hardened