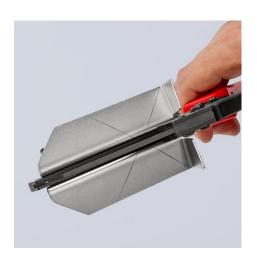

## **Vinyl Shears**

Also for cable ducts

- For cutting and shortening cable ducts, also for plastic material
- Special lever transmission Very effective blade geometry
- Blade: special tool steel, oil-hardened
- Tool body: high-grade chrome vanadium electric steel, oil-hardened

| Technical details  |          |
|--------------------|----------|
| Cutting capacities | max. 4.0 |
| Blade length       | 110 mm   |

technical change and errors excepted

Blade length 110 mm for cutting wide cable ducts