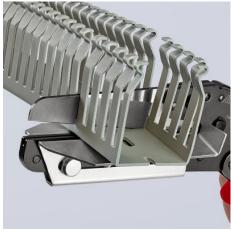

## **Vinyl Shears**

Also for cable ducts

- For cutting and shortening cable ducts, also for plastic material
- Special lever transmission Very effective blade geometry
- Blade: special tool steel, oil-hardened
- Tool body: high-grade chrome vanadium electric steel, oil-hardened

| Technical details  |          |
|--------------------|----------|
| Cutting capacities | max. 4.0 |
| Blade length       | 110 mm   |

technical change and errors excepted

Blade length 110 mm for cutting wide cable ducts