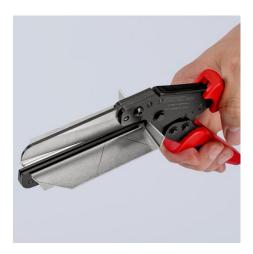

## **Vinyl Shears**

Also for cable ducts

- For cutting and shortening cable ducts, also for plastic material
- Special lever transmission Very effective blade geometry
- Blade: special tool steel, oil-hardened
- Tool body: high-grade chrome vanadium electric steel, oil-hardened

| General         |                            |
|-----------------|----------------------------|
| Article No.     | 95 02 21                   |
| EAN             | 4003773052128              |
| Shears          | burnished                  |
| Handles         | with multi-component grips |
| Weight          | 665 g                      |
| Dimensions      | 275 x 52 x 19 mm           |
| REACH compliant | contains SVHC              |
| RoHS compliant  | not applicable             |