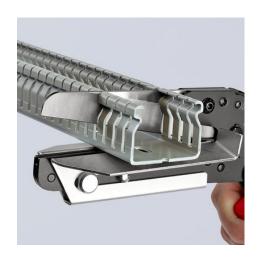

## **Vinyl Shears**

Also for cable ducts

- For cutting and shortening cable ducts, also for plastic material
- Special lever transmission Very effective blade geometry
- Blade: special tool steel, oil-hardened
- Tool body: high-grade chrome vanadium electric steel, oil-hardened

| Technical details  |          |
|--------------------|----------|
| Cutting capacities | max. 4.0 |
| Blade length       | 110 mm   |

technical change and errors excepted

Blade length 110 mm for cutting wide cable ducts