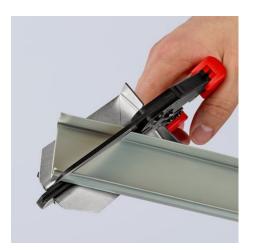

## **Vinyl Shears**

Also for cable ducts

- For cutting and shortening cable ducts, also for plastic material
- Special lever transmission Very effective blade geometry
- Blade: special tool steel, oil-hardened
- Tool body: high-grade chrome vanadium electric steel, oil-hardened

| Technical details  |          |
|--------------------|----------|
| Cutting capacities | max. 4.0 |
| Blade length       | 110 mm   |

technical change and errors excepted

Blade length 110 mm for cutting wide cable ducts