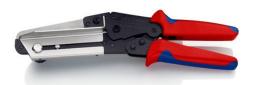

## **Vinyl Shears**

Also for cable ducts

- For cutting and shortening cable ducts, also for plastic material
- Special lever transmission Very effective blade geometry
- Blade: special tool steel, oil-hardened
- Tool body: high-grade chrome vanadium electric steel, oil-hardened

| General         |                            |
|-----------------|----------------------------|
| Article No.     | 95 02 21                   |
| EAN             | 4003773052128              |
| Shears          | burnished                  |
| Handles         | with multi-component grips |
| Weight          | 665 g                      |
| Dimensions      | 275 x 52 x 19 mm           |
| REACH compliant | contains SVHC              |
| RoHS compliant  | not applicable             |

| Technical details  |          |
|--------------------|----------|
| Cutting capacities | max. 4.0 |
| Blade length       | 110 mm   |

technical change and errors excepted

Blade length 110 mm for cutting wide cable ducts