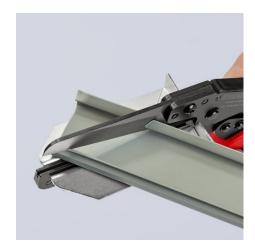

## **Vinyl Shears**

Also for cable ducts

- For cutting and shortening cable ducts, also for plastic material
- Special lever transmission Very effective blade geometry
- Blade: special tool steel, oil-hardened
- Tool body: high-grade chrome vanadium electric steel, oil-hardened

| Technical details  |          |
|--------------------|----------|
| Cutting capacities | max. 4.0 |
| Blade length       | 110 mm   |

technical change and errors excepted

Blade length 110 mm for cutting wide cable ducts