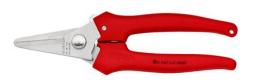

## **Combination Shears**

- For cutting cardboard, plastics, aluminium, brass and copper foils
- Not suitable for steel wire or iron sheets
- Precision-ground, hardened blades
- With opening spring and locking device
   Dipph guard provides a parateral finance being pin
- Pinch guard prevents operators' fingers being pinched
  Adjustable bolted joint
- Adjustable bolited joint
   Shears body: surgical steel, stainless, vacuum-hardened
- Handles: plastic, impact-proof

| General         |                       |
|-----------------|-----------------------|
| Article No.     | 95 05 140             |
| EAN             | 4003773019589         |
| Head            | polished              |
| Handles         | plastic coated        |
| Weight          | 67 g                  |
| Dimensions      | 140 x 42 x 13 mm      |
| REACH compliant | does not contain SVHC |
| RoHS compliant  | not applicable        |