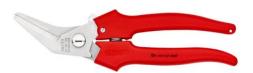

## **Combination Shears**

## Angled shape - for easy execution of long cuttings •

- •
- Ergonomically shaped plastic handles For cutting cardboard, plastics, aluminium, brass and copper foils •
- Not suitable for steel wire or iron sheets
- Precision-ground, hardened blades
- With opening spring and locking device •
- Pinch guard prevents operators' fingers being pinched •
- Adjustable bolted joint •
- Shears body: surgical steel, stainless, vacuum-hardened ٠
- Handles: plastic, impact-proof