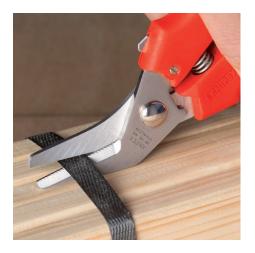

## Angled shape - for easy execution of long cuttings •

- •
- Ergonomically shaped plastic handles For cutting cardboard, plastics, aluminium, brass and copper foils •
- Not suitable for steel wire or iron sheets
- Precision-ground, hardened blades
- With opening spring and locking device •
- Pinch guard prevents operators' fingers being pinched •
- Adjustable bolted joint •
- Shears body: surgical steel, stainless, vacuum-hardened ٠
- Handles: plastic, impact-proof