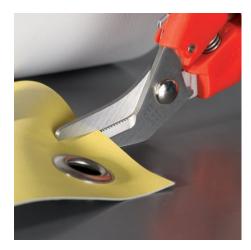

## Angled shape - for easy execution of long cuttings •

- •
- Ergonomically shaped plastic handles For cutting cardboard, plastics, aluminium, brass and copper foils •
- Not suitable for steel wire or iron sheets
- Precision-ground, hardened blades
- With opening spring and locking device •
- Pinch guard prevents operators' fingers being pinched •
- Adjustable bolted joint •
- Shears body: surgical steel, stainless, vacuum-hardened ٠
- Handles: plastic, impact-proof