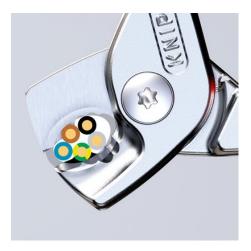

### **KNIPEX StepCut**

**Cable Shears** 

- Small, light, strong: comfortable cutting without crushing and just 160
   mm in size
- Noticeably less effort: the gradations cut wires one after the other; cutting is up to 40% easier than with standard cable shears of the same length!
- Ergonomic handle design: optimal cutting feel even for larger cable diameters
- Cuts multi-core stranded copper and aluminium cables up to Ø 15 mm (50 mm<sup>2</sup>)
- Cuts solid copper and aluminium cables up to 5 x 4 mm<sup>2</sup>
- Cuts without crushing
- Bolted joint: precise, effortless, durable
- Pinch guard fitted for safe work
- Not suitable for steel wire and hard drawn copper conductors
  Cutting edges additionally induction-hardened, cutting edge hardness
- approx. 56 HRC
- High-grade special tool steel, forged, oil-hardened