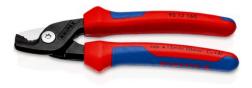

### **KNIPEX StepCut**

**Cable Shears** 

- Small, light, strong: comfortable cutting without crushing and just 160
   mm in size
- Noticeably less effort: the gradations cut wires one after the other; cutting is up to 40% easier than with standard cable shears of the same length!
- Ergonomic handle design: optimal cutting feel even for larger cable diameters
- Cuts multi-core stranded copper and aluminium cables up to Ø 15 mm (50 mm<sup>2</sup>)
- Cuts solid copper and aluminium cables up to 5 x 4 mm<sup>2</sup>
- Cuts without crushing
- Bolted joint: precise, effortless, durable
- Pinch guard fitted for safe work
- Not suitable for steel wire and hard drawn copper conductors
  Cutting edges additionally induction-hardened, cutting edge hardness
- approx. 56 HRC
- High-grade special tool steel, forged, oil-hardened