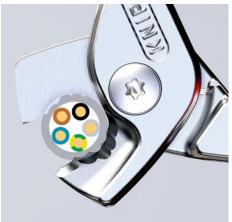

### **KNIPEX StepCut**

**Cable Shears** 

- Small, light, strong: comfortable cutting without crushing and just 160
   mm in size
- Noticeably less effort: the gradations cut wires one after the other; cutting is up to 40% easier than with standard cable shears of the same length!
- Ergonomic handle design: optimal cutting feel even for larger cable diameters
- Cuts multi-core stranded copper and aluminium cables up to Ø 15 mm (50 mm<sup>2</sup>)
- Cuts solid copper and aluminium cables up to 5 x 4 mm<sup>2</sup>
- Cuts without crushing
- Bolted joint: precise, effortless, durable
- Pinch guard fitted for safe work
- Not suitable for steel wire and hard drawn copper conductors
  Cutting edges additionally induction-hardened, cutting edge hardness
- approx. 56 HRC
- High-grade special tool steel, forged, oil-hardened