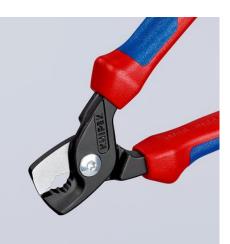

### **KNIPEX StepCut**

**Cable Shears** 

- Small, light, strong: comfortable cutting without crushing and just 160
   mm in size
- Noticeably less effort: the gradations cut wires one after the other; cutting is up to 40% easier than with standard cable shears of the same length!
- Ergonomic handle design: optimal cutting feel even for larger cable diameters
- Cuts multi-core stranded copper and aluminium cables up to Ø 15 mm (50 mm<sup>2</sup>)
- Cuts solid copper and aluminium cables up to 5 x 4 mm<sup>2</sup>
- Cuts without crushing
- Bolted joint: precise, effortless, durable
- Pinch guard fitted for safe work
- Not suitable for steel wire and hard drawn copper conductors
  Cutting edges additionally induction-hardened, cutting edge hardness
- approx. 56 HRC
- High-grade special tool steel, forged, oil-hardened

#### You Tube

| General                                              |                            |
|------------------------------------------------------|----------------------------|
| Article No.                                          | 95 12 160                  |
| EAN                                                  | 4003773085928              |
| Shears                                               | burnished                  |
| Handles                                              | with multi-component grips |
| Weight                                               | 225 g                      |
| Dimensions                                           | 160 x 53 x 20 mm           |
| REACH compliant                                      | does not contain SVHC      |
| RoHS compliant                                       | not applicable             |
| Technical details                                    |                            |
| Cutting capacity copper cable, multiple-<br>stranded | 50 mm <sup>2</sup>         |
| Cutting capacity copper cable, multiple-             | Ø 15 mm                    |