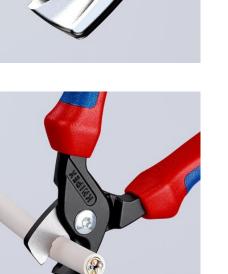

### **KNIPEX StepCut**

**Cable Shears** 

- Small, light, strong: comfortable cutting without crushing and just 160
   mm in size
- Noticeably less effort: the gradations cut wires one after the other; cutting is up to 40% easier than with standard cable shears of the same length!
- Ergonomic handle design: optimal cutting feel even for larger cable diameters
- Cuts multi-core stranded copper and aluminium cables up to Ø 15 mm (50 mm<sup>2</sup>)
- Cuts solid copper and aluminium cables up to 5 x 4 mm<sup>2</sup>
- Cuts without crushing
- Bolted joint: precise, effortless, durable
- Pinch guard fitted for safe work
- Not suitable for steel wire and hard drawn copper conductors
  Cutting edges additionally induction-hardened, cutting edge hardness
- approx. 56 HRC
- High-grade special tool steel, forged, oil-hardened

#### You Tube

| General                                              |                            |
|------------------------------------------------------|----------------------------|
| Article No.                                          | 95 12 160                  |
| EAN                                                  | 4003773085928              |
| Shears                                               | burnished                  |
| Handles                                              | with multi-component grips |
| Weight                                               | 225 g                      |
| Dimensions                                           | 160 x 53 x 20 mm           |
| REACH compliant                                      | does not contain SVHC      |
| RoHS compliant                                       | not applicable             |
| Technical details                                    |                            |
| Cutting capacity copper cable, multiple-<br>stranded | 50 mm <sup>2</sup>         |
| Cutting capacity copper cable, multiple-             | Ø 15 mm                    |