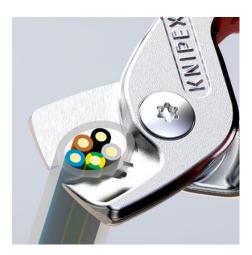

### **KNIPEX StepCut**

**Cable Shears** 

- Small, light, strong: comfortable cutting without crushing and just 160
   mm in size
- Noticeably less effort: the gradations cut wires one after the other; cutting is up to 40% easier than with standard cable shears of the same length!
- Ergonomic handle design: optimal cutting feel even for larger cable diameters
- Cuts multi-core stranded copper and aluminium cables up to Ø 15 mm (50 mm<sup>2</sup>)
- Cuts solid copper and aluminium cables up to 5 x 4 mm<sup>2</sup>
- Cuts without crushing
- Bolted joint: precise, effortless, durable
- Pinch guard fitted for safe work
- Not suitable for steel wire and hard drawn copper conductors
  Cutting edges additionally induction-hardened, cutting edge hardness
- approx. 56 HRC
- High-grade special tool steel, forged, oil-hardened