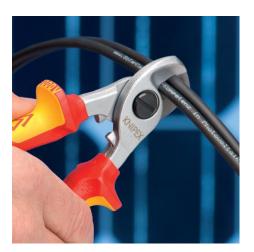

## **Cable Shears**

IEC 60900 DIN EN 60900

- With integrated insulated tether attachment point for a tool tether
- For cutting copper and aluminium single conductors as well as multiple stranded cables
- Clean and smooth cut without crushing and deformation
- Not suitable for steel wire and hard drawn copper conductors
- Precision-ground, hardened blades
- Easy cutting with one-hand operation
- With guard
- Adjustable bolted joint, self-retaining screw
- High-grade special tool steel, forged, oil-hardened