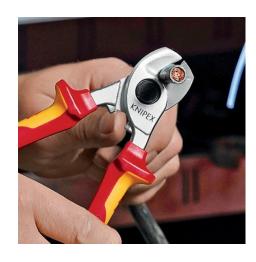

## **Cable Shears**

IEC 60900 DIN EN 60900

- With integrated insulated tether attachment point for a tool tether
- For cutting copper and aluminium single conductors as well as multiple stranded cables
- Clean and smooth cut without crushing and deformation
- Not suitable for steel wire and hard drawn copper conductors
- Precision-ground, hardened blades
- Easy cutting with one-hand operation
- With guard
- Adjustable bolted joint, self-retaining screw
- High-grade special tool steel, forged, oil-hardened