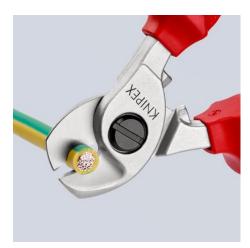

## **KNIPEX** Quality – Made in Germany

Cut performed with a Cable Shear: easy, clean cut without any deformation of the cable