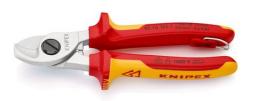

## **Cable Shears**

IEC 60900 DIN EN 60900

- With integrated insulated tether attachment point for a tool tether
- For cutting copper and aluminium single conductors as well as multiple stranded cables
- Clean and smooth cut without crushing and deformation
- Not suitable for steel wire and hard drawn copper conductors
- Precision-ground, hardened blades
- Easy cutting with one-hand operation
- With guard
- Adjustable bolted joint, self-retaining screw
- High-grade special tool steel, forged, oil-hardened

<u></u> **£** 1000 V

| General         |                                                                                                                      |
|-----------------|----------------------------------------------------------------------------------------------------------------------|
| Article No.     | 95 16 165 T                                                                                                          |
| EAN             | 4003773081524                                                                                                        |
| Shears          | chrome-plated                                                                                                        |
| Handles         | insulated with multi-component grips, VDE-tested with integrated insulated tether attachment point for a tool tether |
| Weight          | 260 g                                                                                                                |
| Dimensions      | 165 x 67 x 28 mm                                                                                                     |
| Standard        | DIN EN 60900 IEC 60900                                                                                               |
| REACH compliant | does not contain SVHC                                                                                                |
| RoHS compliant  | not applicable                                                                                                       |