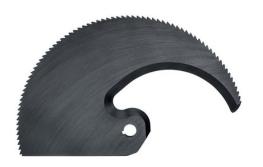

## Movable spare blade for 95 31 870 / 95 32 100 :

- For copper and aluminium single conductors as well as multiple stranded cables also with hard rubber or plastic sheath
- Not suitable for steel wire and wire ropes
- Also suitable for cables with iron sheath reinforcement
- Little hand force required for cutting due to optimum transmission ratio
- High cutting capacity due to two-hand operation and ratchet action
- The blade can be opened in any cutting position
- Handle length with multiple position adjustment from 400 610 mm (short transport length, individual adaptation to working conditions)
- Blade: special-quality high-grade tool steel, oil-hardened
- Handles: high-strength oval aluminium tubing