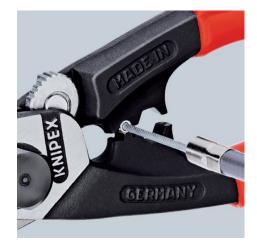

## Wire Rope Cutter

Forged

 With two crimping dies for end caps on Bowden cable sheaths and end ferrules for traction cables
Comfortable work thanks to bandy alim design and internal apaping

- Comfortable work thanks to handy, slim design and internal opening spring
- Bolted joint for precise blade guidance, re-adjustable
- High leverage for reduced effort
- Cutting edge hardness approx. 64 HRC
- Chrome vanadium heavy-duty steel, forged, multi stage oil-hardened

## KNIPEX Quality – Made in Germany

Internal opening spring