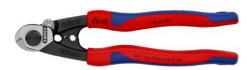

## Wire Rope Cutter

Forged

 With two crimping dies for end caps on Bowden cable sheaths and end ferrules for traction cables
Comfortable work thanks to bandy alim design and internal apaping

- Comfortable work thanks to handy, slim design and internal opening spring
- Bolted joint for precise blade guidance, re-adjustable
- High leverage for reduced effort
- Cutting edge hardness approx. 64 HRC
- Chrome vanadium heavy-duty steel, forged, multi stage oil-hardened