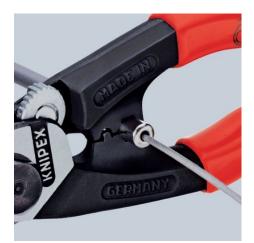

## Wire Rope Cutter

Forged

 With two crimping dies for end caps on Bowden cable sheaths and end ferrules for traction cables
Comfortable work thanks to bandy alim design and internal apaping

- Comfortable work thanks to handy, slim design and internal opening spring
- Bolted joint for precise blade guidance, re-adjustable
- High leverage for reduced effort
- Cutting edge hardness approx. 64 HRC
- Chrome vanadium heavy-duty steel, forged, multi stage oil-hardened

## KNIPEX Quality – Made in Germany

Internal opening spring