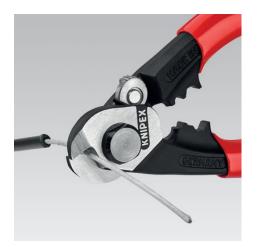

## Wire Rope Cutter

Forged

 With two crimping dies for end caps on Bowden cable sheaths and end ferrules for traction cables
Comfortable work thanks to bandy alim design and internal apaping

- Comfortable work thanks to handy, slim design and internal opening spring
- Bolted joint for precise blade guidance, re-adjustable
- High leverage for reduced effort
- Cutting edge hardness approx. 64 HRC
- Chrome vanadium heavy-duty steel, forged, multi stage oil-hardened