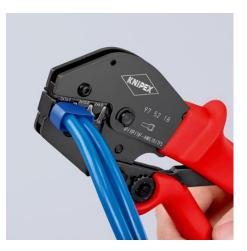

## **Crimping Pliers**

For two-hand operation

# The ingenious lever transmission reduces the handforce up to 30% compared with regular crimping pliers Consistently bick estimates quality thanks to precision disc and retain

- Consistently high crimping quality thanks to precision dies and ratchet mechanism (unlockable)
- Tools have been set precisely (calibrated) in the factory
- Two-hand operation for easy crimping of large conductor diameters
  Easy handling as a result of well balanced centre of gravity, angled
- head and ergnomically shaped handles
- Special quality chrome vanadium electric steel, oil-hardened