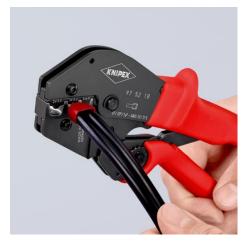

## **Crimping Pliers**

For two-hand operation

# The ingenious lever transmission reduces the handforce up to 30% compared with regular crimping pliers Consistently bick estimates quality thanks to precision disc and retain

- Consistently high crimping quality thanks to precision dies and ratchet mechanism (unlockable)
- Tools have been set precisely (calibrated) in the factory
- Two-hand operation for easy crimping of large conductor diameters
  Easy handling as a result of well balanced centre of gravity, angled
- head and ergnomically shaped handles
- Special quality chrome vanadium electric steel, oil-hardened

#### Technical details

| Application                    | Twin wire ferrules 2x6 / 2x10 / 2x16 mm <sup>2</sup> |
|--------------------------------|------------------------------------------------------|
| Capacity in square millimetres | 16 mm <sup>2</sup>                                   |
| Number of crimping positions   | 3                                                    |
| AWG                            | 10                                                   |
| AWG                            | 2 x 10 / 2 x 8 / 2 x 6                               |