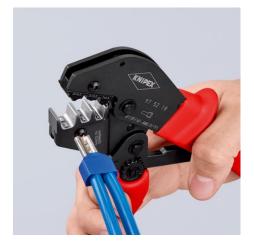

## **Crimping Pliers**

For two-hand operation

# The ingenious lever transmission reduces the handforce up to 30% compared with regular crimping pliers Consistently bick estimates quality thanks to precision disc and retain

- Consistently high crimping quality thanks to precision dies and ratchet mechanism (unlockable)
- Tools have been set precisely (calibrated) in the factory
- Two-hand operation for easy crimping of large conductor diameters
  Easy handling as a result of well balanced centre of gravity, angled
- head and ergnomically shaped handles
- Special quality chrome vanadium electric steel, oil-hardened