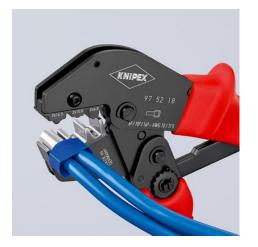

## **Crimping Pliers**

For two-hand operation

# The ingenious lever transmission reduces the handforce up to 30% compared with regular crimping pliers Consistently bick estimates quality thanks to precision disc and retain

- Consistently high crimping quality thanks to precision dies and ratchet mechanism (unlockable)
- Tools have been set precisely (calibrated) in the factory
- Two-hand operation for easy crimping of large conductor diameters
  Easy handling as a result of well balanced centre of gravity, angled
- head and ergnomically shaped handles
- Special quality chrome vanadium electric steel, oil-hardened

#### Technical details

| Application                    | Twin wire ferrules 2x6 / 2x10 / 2x16 mm <sup>2</sup> |
|--------------------------------|------------------------------------------------------|
| Capacity in square millimetres | 16 mm <sup>2</sup>                                   |
| Number of crimping positions   | 3                                                    |
| AWG                            | 10                                                   |
| AWG                            | 2 x 10 / 2 x 8 / 2 x 6                               |