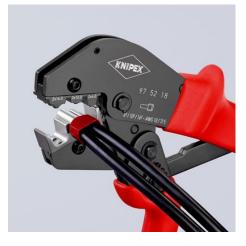

## **Crimping Pliers**

For two-hand operation

# The ingenious lever transmission reduces the handforce up to 30% compared with regular crimping pliers Consistently bick estimates quality thanks to precision disc and retain

- Consistently high crimping quality thanks to precision dies and ratchet mechanism (unlockable)
- Tools have been set precisely (calibrated) in the factory
- Two-hand operation for easy crimping of large conductor diameters
  Easy handling as a result of well balanced centre of gravity, angled
- head and ergnomically shaped handles
- Special quality chrome vanadium electric steel, oil-hardened

#### Technical details

| Application                    | Twin wire ferrules 2x6 / 2x10 / 2x16 mm <sup>2</sup> |
|--------------------------------|------------------------------------------------------|
| Capacity in square millimetres | 16 mm <sup>2</sup>                                   |
| Number of crimping positions   | 3                                                    |
| AWG                            | 10                                                   |
| AWG                            | 2 x 10 / 2 x 8 / 2 x 6                               |