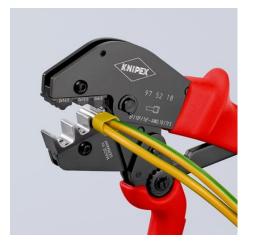

## **Crimping Pliers**

For two-hand operation

# The ingenious lever transmission reduces the handforce up to 30% compared with regular crimping pliers Consistently bick estimates quality thanks to precision disc and retain

- Consistently high crimping quality thanks to precision dies and ratchet mechanism (unlockable)
- Tools have been set precisely (calibrated) in the factory
- Two-hand operation for easy crimping of large conductor diameters
  Easy handling as a result of well balanced centre of gravity, angled
- head and ergnomically shaped handles
- Special quality chrome vanadium electric steel, oil-hardened

#### Technical details

| Application                    | Twin wire ferrules 2x6 / 2x10 / 2x16 mm <sup>2</sup> |
|--------------------------------|------------------------------------------------------|
| Capacity in square millimetres | 16 mm <sup>2</sup>                                   |
| Number of crimping positions   | 3                                                    |
| AWG                            | 10                                                   |
| AWG                            | 2 x 10 / 2 x 8 / 2 x 6                               |