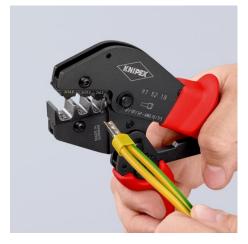

## **Crimping Pliers**

For two-hand operation

# The ingenious lever transmission reduces the handforce up to 30% compared with regular crimping pliers Consistently bick estimates quality thanks to precision disc and retain

- Consistently high crimping quality thanks to precision dies and ratchet mechanism (unlockable)
- Tools have been set precisely (calibrated) in the factory
- Two-hand operation for easy crimping of large conductor diameters
  Easy handling as a result of well balanced centre of gravity, angled
- head and ergnomically shaped handles
- Special quality chrome vanadium electric steel, oil-hardened

#### Technical details

| Application                    | Twin wire ferrules 2x6 / 2x10 / 2x16 mm <sup>2</sup> |
|--------------------------------|------------------------------------------------------|
| Capacity in square millimetres | 16 mm <sup>2</sup>                                   |
| Number of crimping positions   | 3                                                    |
| AWG                            | 10                                                   |
| AWG                            | 2 x 10 / 2 x 8 / 2 x 6                               |