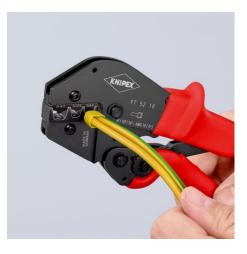

## **Crimping Pliers**

For two-hand operation

# The ingenious lever transmission reduces the handforce up to 30% compared with regular crimping pliers Consistently bick estimates quality thanks to precision disc and retain

- Consistently high crimping quality thanks to precision dies and ratchet mechanism (unlockable)
- Tools have been set precisely (calibrated) in the factory
- Two-hand operation for easy crimping of large conductor diameters
  Easy handling as a result of well balanced centre of gravity, angled
- head and ergnomically shaped handles
- Special quality chrome vanadium electric steel, oil-hardened

#### Technical details

| Application                    | Twin wire ferrules 2x6 / 2x10 / 2x16 mm <sup>2</sup> |
|--------------------------------|------------------------------------------------------|
| Capacity in square millimetres | 16 mm <sup>2</sup>                                   |
| Number of crimping positions   | 3                                                    |
| AWG                            | 10                                                   |
| AWG                            | 2 x 10 / 2 x 8 / 2 x 6                               |