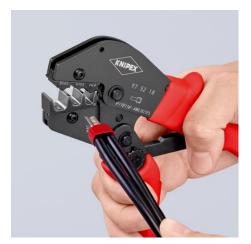

## **Crimping Pliers**

For two-hand operation

# The ingenious lever transmission reduces the handforce up to 30% compared with regular crimping pliers Consistently bick estimates quality thanks to precision disc and retain

- Consistently high crimping quality thanks to precision dies and ratchet mechanism (unlockable)
- Tools have been set precisely (calibrated) in the factory
- Two-hand operation for easy crimping of large conductor diameters
  Easy handling as a result of well balanced centre of gravity, angled
- head and ergnomically shaped handles
- Special quality chrome vanadium electric steel, oil-hardened

#### Technical details

| Application                    | Twin wire ferrules 2x6 / 2x10 / 2x16 mm <sup>2</sup> |
|--------------------------------|------------------------------------------------------|
| Capacity in square millimetres | 16 mm <sup>2</sup>                                   |
| Number of crimping positions   | 3                                                    |
| AWG                            | 10                                                   |
| AWG                            | 2 x 10 / 2 x 8 / 2 x 6                               |