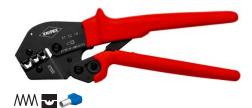

## 97 52 18

## **Crimping Pliers**

For two-hand operation

# The ingenious lever transmission reduces the handforce up to 30% compared with regular crimping pliers Consistently bick estimates quality thanks to precision disc and retain

- Consistently high crimping quality thanks to precision dies and ratchet mechanism (unlockable)
- Tools have been set precisely (calibrated) in the factory
- Two-hand operation for easy crimping of large conductor diameters
  Easy handling as a result of well balanced centre of gravity, angled
- head and ergnomically shaped handles
- Special quality chrome vanadium electric steel, oil-hardened