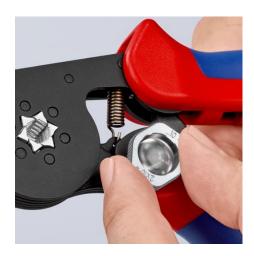

# Self-Adjusting Crimping Pliers for wire ferrules

With lateral access

- Hexagonal crimp layout for near round form, particularly suitable for confined connections
- Automatic self-adjustment to wire ferrules with ratcheting mechanism ensuring a complete crimping cycle for consistent, reliable and fast crimping
- Reliable hexagonal crimping of wire ferrules from 0.08 to 16 mm<sup>2</sup> (AWG 6) by simply turning and setting the adjusting wheel and all twin wire ferrules up to 2 x 10 mm<sup>2</sup> (AWG 2 x 8)
- Automatic adaptation by self-adjustment to the wire ferrule size for precise and quick crimping
- · Crimping pressure calibrated in the factory for precise crimping
- Optimum transmission of force due to toggle lever for fatigue-reduced operation
- Ergonomic and comfortable handle, smooth operation and lightweight
- Crimping of wire ferrules according to DIN 46228 parts 1+4
- Special quality chrome vanadium electric steel, oil-hardened