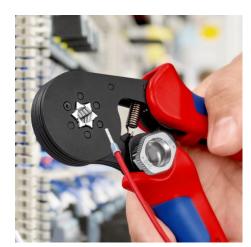

# Self-Adjusting Crimping Pliers for wire ferrules

With lateral access

- Hexagonal crimp layout for near round form, particularly suitable for confined connections
- Automatic self-adjustment to wire ferrules with ratcheting mechanism ensuring a complete crimping cycle for consistent, reliable and fast crimping
- Reliable hexagonal crimping of wire ferrules from 0.08 to 16 mm<sup>2</sup> (AWG 6) by simply turning and setting the adjusting wheel and all twin wire ferrules up to 2 x 10 mm<sup>2</sup> (AWG 2 x 8)
- Automatic adaptation by self-adjustment to the wire ferrule size for precise and quick crimping
- · Crimping pressure calibrated in the factory for precise crimping
- Optimum transmission of force due to toggle lever for fatigue-reduced operation
- Ergonomic and comfortable handle, smooth operation and lightweight
- Crimping of wire ferrules according to DIN 46228 parts 1+4
- Special quality chrome vanadium electric steel, oil-hardened