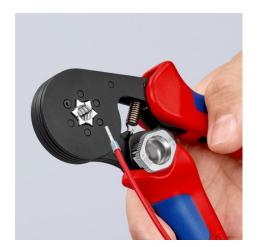

# Self-Adjusting Crimping Pliers for wire ferrules

With lateral access

- Hexagonal crimp layout for near round form, particularly suitable for confined connections
- Automatic self-adjustment to wire ferrules with ratcheting mechanism ensuring a complete crimping cycle for consistent, reliable and fast crimping
- Reliable hexagonal crimping of wire ferrules from 0.08 to 16 mm<sup>2</sup> (AWG 6) by simply turning and setting the adjusting wheel and all twin wire ferrules up to 2 x 10 mm<sup>2</sup> (AWG 2 x 8)
- Automatic adaptation by self-adjustment to the wire ferrule size for precise and quick crimping
- · Crimping pressure calibrated in the factory for precise crimping
- Optimum transmission of force due to toggle lever for fatigue-reduced operation
- Ergonomic and comfortable handle, smooth operation and lightweight
- Crimping of wire ferrules according to DIN 46228 parts 1+4
- Special quality chrome vanadium electric steel, oil-hardened