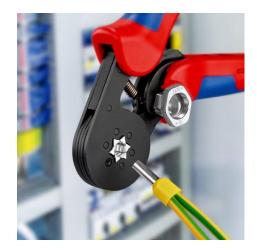

# Self-Adjusting Crimping Pliers for wire ferrules

With lateral access

- Hexagonal crimp layout for near round form, particularly suitable for confined connections
- Automatic self-adjustment to wire ferrules with ratcheting mechanism ensuring a complete crimping cycle for consistent, reliable and fast crimping
- Reliable hexagonal crimping of wire ferrules from 0.08 to 16 mm<sup>2</sup> (AWG 6) by simply turning and setting the adjusting wheel and all twin wire ferrules up to 2 x 10 mm<sup>2</sup> (AWG 2 x 8)
- Automatic adaptation by self-adjustment to the wire ferrule size for precise and quick crimping
- · Crimping pressure calibrated in the factory for precise crimping
- Optimum transmission of force due to toggle lever for fatigue-reduced operation
- Ergonomic and comfortable handle, smooth operation and lightweight
- Crimping of wire ferrules according to DIN 46228 parts 1+4
- Special quality chrome vanadium electric steel, oil-hardened