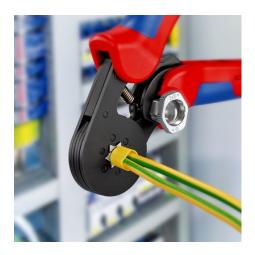

# Self-Adjusting Crimping Pliers for wire ferrules

With lateral access

- Hexagonal crimp layout for near round form, particularly suitable for confined connections
- Automatic self-adjustment to wire ferrules with ratcheting mechanism ensuring a complete crimping cycle for consistent, reliable and fast crimping
- Reliable hexagonal crimping of wire ferrules from 0.08 to 16 mm<sup>2</sup> (AWG 6) by simply turning and setting the adjusting wheel and all twin wire ferrules up to 2 x 10 mm<sup>2</sup> (AWG 2 x 8)
- Automatic adaptation by self-adjustment to the wire ferrule size for precise and quick crimping
- · Crimping pressure calibrated in the factory for precise crimping
- Optimum transmission of force due to toggle lever for fatigue-reduced operation
- Ergonomic and comfortable handle, smooth operation and lightweight
- Crimping of wire ferrules according to DIN 46228 parts 1+4
- Special quality chrome vanadium electric steel, oil-hardened