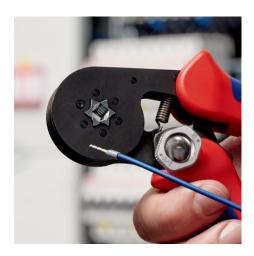

# Self-Adjusting Crimping Pliers for wire ferrules

With lateral access

- Hexagonal crimp layout for near round form, particularly suitable for confined connections
- Automatic self-adjustment to wire ferrules with ratcheting mechanism ensuring a complete crimping cycle for consistent, reliable and fast crimping
- Reliable hexagonal crimping of wire ferrules from 0.08 to 16 mm<sup>2</sup> (AWG 6) by simply turning and setting the adjusting wheel and all twin wire ferrules up to 2 x 10 mm<sup>2</sup> (AWG 2 x 8)
- Automatic adaptation by self-adjustment to the wire ferrule size for precise and quick crimping
- · Crimping pressure calibrated in the factory for precise crimping
- Optimum transmission of force due to toggle lever for fatigue-reduced operation
- Ergonomic and comfortable handle, smooth operation and lightweight
- Crimping of wire ferrules according to DIN 46228 parts 1+4
- Special quality chrome vanadium electric steel, oil-hardened