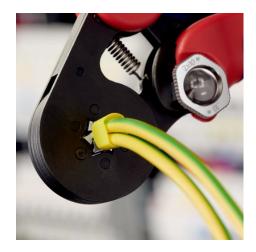

# Self-Adjusting Crimping Pliers for wire ferrules

With lateral access

- Hexagonal crimp layout for near round form, particularly suitable for confined connections
- Automatic self-adjustment to wire ferrules with ratcheting mechanism ensuring a complete crimping cycle for consistent, reliable and fast crimping
- Reliable hexagonal crimping of wire ferrules from 0.08 to 16 mm<sup>2</sup> (AWG 6) by simply turning and setting the adjusting wheel and all twin wire ferrules up to 2 x 10 mm<sup>2</sup> (AWG 2 x 8)
- Automatic adaptation by self-adjustment to the wire ferrule size for precise and quick crimping
- · Crimping pressure calibrated in the factory for precise crimping
- Optimum transmission of force due to toggle lever for fatigue-reduced operation
- Ergonomic and comfortable handle, smooth operation and lightweight
- Crimping of wire ferrules according to DIN 46228 parts 1+4
- Special quality chrome vanadium electric steel, oil-hardened

| Technical details              |               |
|--------------------------------|---------------|
| Application                    | Wire ferrules |
| Capacity in square millimetres | 0.08 — 16 mm² |
| Number of crimping positions   | 1             |
| AWG                            | 28 — 8        |