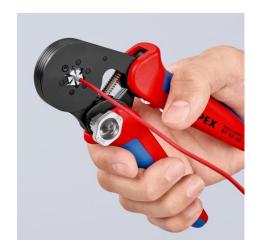

# Self-Adjusting Crimping Pliers for wire ferrules

With lateral access

- Hexagonal crimp layout for near round form, particularly suitable for confined connections
- Automatic self-adjustment to wire ferrules with ratcheting mechanism ensuring a complete crimping cycle for consistent, reliable and fast crimping
- Reliable hexagonal crimping of wire ferrules from 0.08 to 16 mm<sup>2</sup> (AWG 6) by simply turning and setting the adjusting wheel and all twin wire ferrules up to 2 x 10 mm<sup>2</sup> (AWG 2 x 8)
- Automatic adaptation by self-adjustment to the wire ferrule size for precise and quick crimping
- · Crimping pressure calibrated in the factory for precise crimping
- Optimum transmission of force due to toggle lever for fatigue-reduced operation
- Ergonomic and comfortable handle, smooth operation and lightweight
- Crimping of wire ferrules according to DIN 46228 parts 1+4
- Special quality chrome vanadium electric steel, oil-hardened