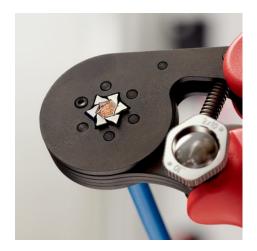

# Self-Adjusting Crimping Pliers for wire ferrules

With lateral access

- Hexagonal crimp layout for near round form, particularly suitable for confined connections
- Automatic self-adjustment to wire ferrules with ratcheting mechanism ensuring a complete crimping cycle for consistent, reliable and fast crimping
- Reliable hexagonal crimping of wire ferrules from 0.08 to 16 mm<sup>2</sup> (AWG 6) by simply turning and setting the adjusting wheel and all twin wire ferrules up to 2 x 10 mm<sup>2</sup> (AWG 2 x 8)
- Automatic adaptation by self-adjustment to the wire ferrule size for precise and quick crimping
- · Crimping pressure calibrated in the factory for precise crimping
- Optimum transmission of force due to toggle lever for fatigue-reduced operation
- Ergonomic and comfortable handle, smooth operation and lightweight
- Crimping of wire ferrules according to DIN 46228 parts 1+4
- Special quality chrome vanadium electric steel, oil-hardened