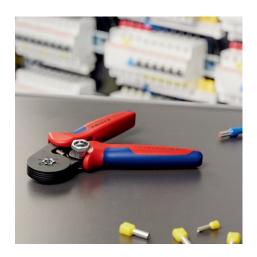

# Self-Adjusting Crimping Pliers for wire ferrules

With lateral access

- Hexagonal crimp layout for near round form, particularly suitable for confined connections
- Automatic self-adjustment to wire ferrules with ratcheting mechanism ensuring a complete crimping cycle for consistent, reliable and fast crimping
- Reliable hexagonal crimping of wire ferrules from 0.08 to 16 mm<sup>2</sup> (AWG 6) by simply turning and setting the adjusting wheel and all twin wire ferrules up to 2 x 10 mm<sup>2</sup> (AWG 2 x 8)
- Automatic adaptation by self-adjustment to the wire ferrule size for precise and quick crimping
- · Crimping pressure calibrated in the factory for precise crimping
- Optimum transmission of force due to toggle lever for fatigue-reduced operation
- Ergonomic and comfortable handle, smooth operation and lightweight
- Crimping of wire ferrules according to DIN 46228 parts 1+4
- Special quality chrome vanadium electric steel, oil-hardened