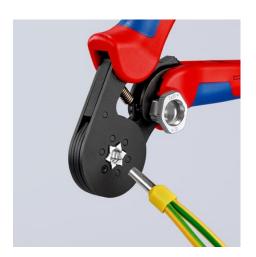

# Self-Adjusting Crimping Pliers for wire ferrules

With lateral access

- Hexagonal crimp layout for near round form, particularly suitable for confined connections
- Automatic self-adjustment to wire ferrules with ratcheting mechanism ensuring a complete crimping cycle for consistent, reliable and fast crimping
- Reliable hexagonal crimping of wire ferrules from 0.08 to 16 mm<sup>2</sup> (AWG 6) by simply turning and setting the adjusting wheel and all twin wire ferrules up to 2 x 10 mm<sup>2</sup> (AWG 2 x 8)
- Automatic adaptation by self-adjustment to the wire ferrule size for precise and quick crimping
- · Crimping pressure calibrated in the factory for precise crimping
- Optimum transmission of force due to toggle lever for fatigue-reduced operation
- Ergonomic and comfortable handle, smooth operation and lightweight
- Crimping of wire ferrules according to DIN 46228 parts 1+4
- Special quality chrome vanadium electric steel, oil-hardened