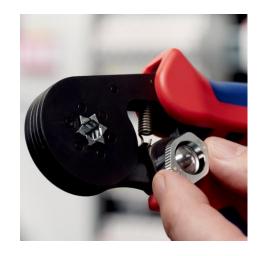

# Self-Adjusting Crimping Pliers for wire ferrules

With lateral access

- Hexagonal crimp layout for near round form, particularly suitable for confined connections
- Automatic self-adjustment to wire ferrules with ratcheting mechanism ensuring a complete crimping cycle for consistent, reliable and fast crimping
- Reliable hexagonal crimping of wire ferrules from 0.08 to 16 mm<sup>2</sup> (AWG 6) by simply turning and setting the adjusting wheel and all twin wire ferrules up to 2 x 10 mm<sup>2</sup> (AWG 2 x 8)
- Automatic adaptation by self-adjustment to the wire ferrule size for precise and quick crimping
- · Crimping pressure calibrated in the factory for precise crimping
- Optimum transmission of force due to toggle lever for fatigue-reduced operation
- Ergonomic and comfortable handle, smooth operation and lightweight
- Crimping of wire ferrules according to DIN 46228 parts 1+4
- Special quality chrome vanadium electric steel, oil-hardened