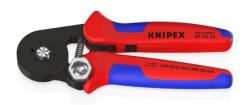

# Self-Adjusting Crimping Pliers for wire ferrules

With lateral access

- Hexagonal crimp layout for near round form, particularly suitable for confined connections
- Automatic self-adjustment to wire ferrules with ratcheting mechanism ensuring a complete crimping cycle for consistent, reliable and fast crimping
- Reliable hexagonal crimping of wire ferrules from 0.08 to 16 mm<sup>2</sup> (AWG 6) by simply turning and setting the adjusting wheel and all twin wire ferrules up to 2 x 10 mm<sup>2</sup> (AWG 2 x 8)
- Automatic adaptation by self-adjustment to the wire ferrule size for precise and quick crimping
- · Crimping pressure calibrated in the factory for precise crimping
- Optimum transmission of force due to toggle lever for fatigue-reduced operation
- Ergonomic and comfortable handle, smooth operation and lightweight
- Crimping of wire ferrules according to DIN 46228 parts 1+4
- Special quality chrome vanadium electric steel, oil-hardened

MM 🔾

| General         |                            |
|-----------------|----------------------------|
| Article No.     | 97 53 14                   |
| EAN             | 4003773041474              |
| Pliers          | burnished                  |
| Handles         | with multi-component grips |
| Weight          | 445 g                      |
| Dimensions      | 180 x 75 x 21 mm           |
| REACH compliant | contains SVHC              |
| RoHS compliant  | not applicable             |

| Technical details              |               |
|--------------------------------|---------------|
| Application                    | Wire ferrules |
| Capacity in square millimetres | 0.08 — 16 mm² |
| Number of crimping positions   | 1             |
| AWG                            | 28 — 8        |