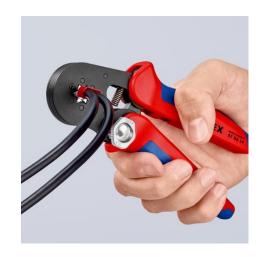

# Self-Adjusting Crimping Pliers for wire ferrules

With lateral access

- Hexagonal crimp layout for near round form, particularly suitable for confined connections
- Automatic self-adjustment to wire ferrules with ratcheting mechanism ensuring a complete crimping cycle for consistent, reliable and fast crimping
- Reliable hexagonal crimping of wire ferrules from 0.08 to 16 mm<sup>2</sup> (AWG 6) by simply turning and setting the adjusting wheel and all twin wire ferrules up to 2 x 10 mm<sup>2</sup> (AWG 2 x 8)
- Automatic adaptation by self-adjustment to the wire ferrule size for precise and quick crimping
- · Crimping pressure calibrated in the factory for precise crimping
- Optimum transmission of force due to toggle lever for fatigue-reduced operation
- Ergonomic and comfortable handle, smooth operation and lightweight
- Crimping of wire ferrules according to DIN 46228 parts 1+4
- Special quality chrome vanadium electric steel, oil-hardened