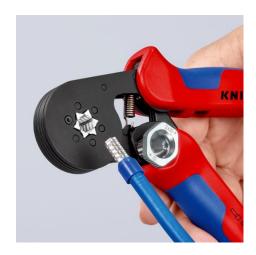

# Self-Adjusting Crimping Pliers for wire ferrules

With lateral access

- Hexagonal crimp layout for near round form, particularly suitable for confined connections
- Automatic self-adjustment to wire ferrules with ratcheting mechanism ensuring a complete crimping cycle for consistent, reliable and fast crimping
- Reliable hexagonal crimping of wire ferrules from 0.08 to 16 mm<sup>2</sup> (AWG 6) by simply turning and setting the adjusting wheel and all twin wire ferrules up to 2 x 10 mm<sup>2</sup> (AWG 2 x 8)
- Automatic adaptation by self-adjustment to the wire ferrule size for precise and quick crimping
- · Crimping pressure calibrated in the factory for precise crimping
- Optimum transmission of force due to toggle lever for fatigue-reduced operation
- Ergonomic and comfortable handle, smooth operation and lightweight
- Crimping of wire ferrules according to DIN 46228 parts 1+4
- Special quality chrome vanadium electric steel, oil-hardened