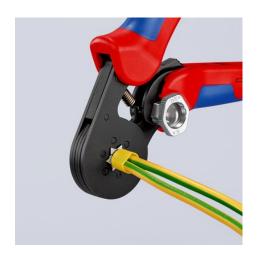

# Self-Adjusting Crimping Pliers for wire ferrules

With lateral access

- Hexagonal crimp layout for near round form, particularly suitable for confined connections
- Automatic self-adjustment to wire ferrules with ratcheting mechanism ensuring a complete crimping cycle for consistent, reliable and fast crimping
- Reliable hexagonal crimping of wire ferrules from 0.08 to 16 mm<sup>2</sup> (AWG 6) by simply turning and setting the adjusting wheel and all twin wire ferrules up to 2 x 10 mm<sup>2</sup> (AWG 2 x 8)
- Automatic adaptation by self-adjustment to the wire ferrule size for precise and quick crimping
- · Crimping pressure calibrated in the factory for precise crimping
- Optimum transmission of force due to toggle lever for fatigue-reduced operation
- Ergonomic and comfortable handle, smooth operation and lightweight
- Crimping of wire ferrules according to DIN 46228 parts 1+4
- Special quality chrome vanadium electric steel, oil-hardened