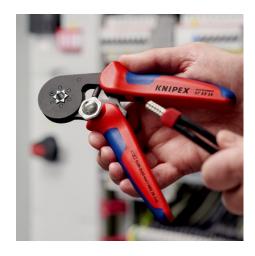

# Self-Adjusting Crimping Pliers for wire ferrules

With lateral access

- Hexagonal crimp layout for near round form, particularly suitable for confined connections
- Automatic self-adjustment to wire ferrules with ratcheting mechanism ensuring a complete crimping cycle for consistent, reliable and fast crimping
- Reliable hexagonal crimping of wire ferrules from 0.08 to 16 mm<sup>2</sup> (AWG 6) by simply turning and setting the adjusting wheel and all twin wire ferrules up to 2 x 10 mm<sup>2</sup> (AWG 2 x 8)
- Automatic adaptation by self-adjustment to the wire ferrule size for precise and quick crimping
- · Crimping pressure calibrated in the factory for precise crimping
- Optimum transmission of force due to toggle lever for fatigue-reduced operation
- Ergonomic and comfortable handle, smooth operation and lightweight
- Crimping of wire ferrules according to DIN 46228 parts 1+4
- Special quality chrome vanadium electric steel, oil-hardened