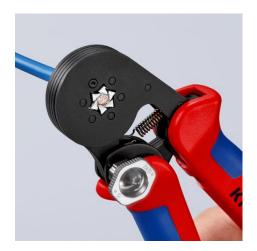

# Self-Adjusting Crimping Pliers for wire ferrules

With lateral access

- Hexagonal crimp layout for near round form, particularly suitable for confined connections
- Automatic self-adjustment to wire ferrules with ratcheting mechanism ensuring a complete crimping cycle for consistent, reliable and fast crimping
- Reliable hexagonal crimping of wire ferrules from 0.08 to 16 mm<sup>2</sup> (AWG 6) by simply turning and setting the adjusting wheel and all twin wire ferrules up to 2 x 10 mm<sup>2</sup> (AWG 2 x 8)
- Automatic adaptation by self-adjustment to the wire ferrule size for precise and quick crimping
- · Crimping pressure calibrated in the factory for precise crimping
- Optimum transmission of force due to toggle lever for fatigue-reduced operation
- Ergonomic and comfortable handle, smooth operation and lightweight
- Crimping of wire ferrules according to DIN 46228 parts 1+4
- Special quality chrome vanadium electric steel, oil-hardened