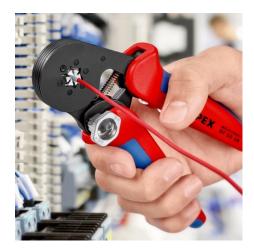

# Self-Adjusting Crimping Pliers for wire ferrules

With lateral access

- Hexagonal crimp layout for near round form, particularly suitable for confined connections
- Automatic self-adjustment to wire ferrules with ratcheting mechanism ensuring a complete crimping cycle for consistent, reliable and fast crimping
- Reliable hexagonal crimping of wire ferrules from 0.08 to 16 mm<sup>2</sup> (AWG 6) by simply turning and setting the adjusting wheel and all twin wire ferrules up to 2 x 10 mm<sup>2</sup> (AWG 2 x 8)
- Automatic adaptation by self-adjustment to the wire ferrule size for precise and quick crimping
- · Crimping pressure calibrated in the factory for precise crimping
- Optimum transmission of force due to toggle lever for fatigue-reduced operation
- Ergonomic and comfortable handle, smooth operation and lightweight
- Crimping of wire ferrules according to DIN 46228 parts 1+4
- Special quality chrome vanadium electric steel, oil-hardened