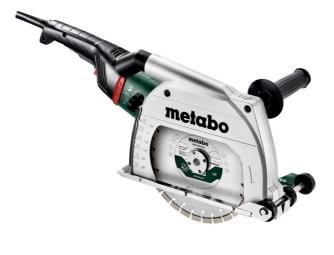

## TE 24-230 MVT CED with diamond cutting disc UP

- Powerful diamond cutter for low-dust dry cuts up to 60 mm in mineral materials
- Best view on the cutting line thanks to the open design of the dust extraction shroud
- Efficient dust extraction for health protection and clean construction sites
- Fast work progress and long service life thanks to powerful Metabo Marathon-motor
- Ideal for precise, horizontal cutting thanks to pushing cut; conversion to pulling cut possible
- Precise cuts on even surfaces thanks to metal base plate with rollers
- Safety and control in any situation: Soft start, Metabo Vibra-Tech (MVT) vibration damping, electronic safety shutdown and restart protection
- Robust die-cast aluminium dust extraction shroud with toolfree setting of the cutting depth
- · Auto-stop carbon brushes to protect the motor
- Connection for dust extraction Ø 35/41 mm