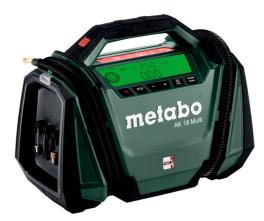

## AK 18 Multi

- Multifunctional cordless compressor, versatile use for inflating tyres, balls, air mattresses and more
- High-pressure function for comfortable inflating of car tyres and bicycle tyres
- Volume function for fast filling an deflating of inflatable products such as guest beds, air mattresses and pool accessories
- Large, high-contrast display shows selected function, current pressure and set target pressure
- The pressure can be shown in the units of bar, psi and kPa
- Automatic deactivation when the set target pressure is reached
- Bright LED light to illuminate the application area in darkness or if visibility is poor
- Operation with 18 V battery packs or alternatively via a 12V car cable
- Many brands, one battery pack system: This product can be combined with all 18V battery packs and chargers of the CAS brands: www.cordless-alliance-systems.com

| Order no.<br>EAN code        | 600794850<br>4061792247161                                |
|------------------------------|-----------------------------------------------------------|
| Type of battery pack         | Li-Power / LiHD                                           |
| Battery voltage              | 18 V                                                      |
| Filling capacity             | 16 l/min / 0.6 cfm                                        |
| Maximum pressure             | 11 bar / 160 psi                                          |
| Length of high-pressure hose | 1200 mm / 47 1/4 "                                        |
| Length of high-volume hose   | 490 mm / 19 9/32 "                                        |
| Dimensions                   | 328 x 185 x 256<br>mm // 12 29/32 x 7<br>9/32 x 10 1/16 " |
| Weight without battery pack  | 2.6 kg / 5.7 lbs                                          |
| Weight with battery pack     | 3.6 kg / 7.9 lbs                                          |