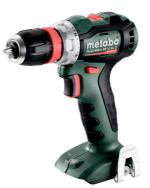

## PowerMaxx BS 12 BL Q

- Brushless drill/screwdriver with optimal power for demanding applications
- The Metabo 12 Volt class lightweight, yet powerful
- Metabo Quick System: quick change of bit retainer and bits, for flexible working
- Integrated LED work light with night light function for optimal brightness in the work area
- Handy belt hook and bit holder can be fixed either on the right or left side