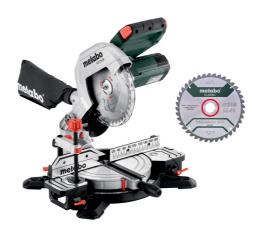

## KS 216 M Set with 2. carbide saw blade

- Compact crosscut and mitre saw of the mobile M-class light, precise, user-friendly
- Precision Cut Line (PCL): precise shadow cutting line without re-adjustment thanks to cleverly positioned LED
- Turntable with fast, precise setting of common angles using stop points
- Saw blade inclination from -2 to 47°, therefore also suited for undercuts
- Robust die-cast aluminium design for the highest demands
- Effective dust extraction via integrated dust scoop
- Extendable table width extensions, also removable to put underneath extremely long work pieces
- Quick-action clamp for secure fixing of the work piece from the top or front
- All scales and operating elements are visible from the working position and can be operated intuitively
- Ergonomic handle areas for carrying with one or two hands

| Order no.<br>EAN code            | 610216900<br>4061792225909                       |
|----------------------------------|--------------------------------------------------|
| Dimensions                       | 477 x 463 x 490<br>mm // 18.8 x 18.2<br>x 19.3 " |
| Support surface                  | 155 x 725 mm //<br>6.1 x 28.54 "                 |
| Maximum cutting width 90°/45°    | 120 / 80 mm //<br>4.687 / 3 1/8 "                |
| Maximum cutting depth at 90°/45° | 60 / 45 mm // 2<br>3/8 / 1 3/4 "                 |
| Cutting capacity 90°/90°         | 120 x 60 mm // 4<br>11/16 x 2 3/8 "              |
| Cutting capacity 45°/45°         | 80 x 45 mm //<br>3.1625 x 1 3/4 "                |
| Turntable setting left/right     | 47 / 47 °                                        |
| Saw blade tilt left/right        | 47 / 2 °                                         |
| Saw blade                        | 216 x 30 mm // 8<br>1/2 x 1.181 "                |
| Rated input power                | 1100 W                                           |
| Rated input power S1 100%        | 1100 W                                           |
| Rated input power S6 20%         | 1350 W                                           |
| No-load speed                    | 5000 rpm                                         |
| Speed at rated load              | 3800 rpm                                         |
| Cutting speed                    | 57 m/s // 187 ft/<br>min                         |
| Weight                           | 8.7 kg / 19.18 lbs                               |
| Cable length                     | 2 m / 7 ft                                       |

## Scope of delivery

Saw blade "precision cut wood - classic", 216x30, Z40, second cabide saw blade, 2 Table length extensions, Length Guide, Material clamp, Tool for saw blade change, Chip Collection Bag