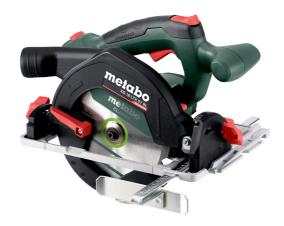

## **KS 18 LTX 57 BL**

- Powerful, light, cordless circular saw for universal use on construction sites
- Powerful Brushless motor for quick work progress and highest efficiency
- Aluminium base plate can be directly used on guide rails from Metabo and Mafell, Bosch, Festool, Makita, HiKOKI, Hilti and other manufacturers
- Fast, precise cross cuts thanks to easy coupling with a Metabo cross cutting rail
- Automatic switching on/off of the connected vacuum cleaner thanks to CordlessControl. (available as accessory)
- Fast brake stops the saw blade quickly and improves safety
- Accurately angled bevel cuts down to 50°, with handy snap-in point at 45°
- 0° position re-adjustable for highest cutting precision
- Clearly visible cutting indicator for precise sawing after initial cut
- · Handle with non-slip soft-grip surface for safe guidance
- · Lower weight and compact, ergonomic design
- Many brands, one battery pack system: This product can be combined with all 18V battery packs and chargers of the CAS brands: www.cordless-alliance-systems.com