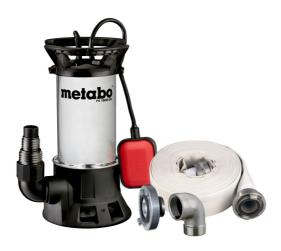

## PS 18000 SN Set with discharge set with fittings (15 m x 2"), Storz coupling (2" x 1 1/2") and angle connection stainless steel (1 $\frac{1}{2}$ ")"

- For pumping empty, pumping dry and circulating fresh water or dirty water from containers, tanks or flooded cellars
- · For garden irrigation from water reservoirs
- Double seal system for protection of the pump if the water is particularly dense or contains large particles
- · Overload protection: protects the motor from overheating
- · Adjustable float switch for automatic mode
- · Durable housing made of non-corrosive stainless steel
- · Ergonomic handle for comfortable transport

## Scope of delivery

Angle connection piece with multi-adapter, Float switch, Storz coupling (1½"), Angle connection stainless steel (1½"), Discharge set with fittings (15 m x 2")