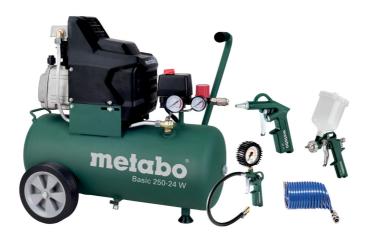

## Basic 250-24 W Set with air tool set LPZ 4 set

- · Powerful, robust compressor for simple, commercial use
- Oil-Iubricated Piston Condenser
- · For single phase alternating current
- Operating pressure can be regulated according to application by means of a pressure reducer and manometer
- Convenient pressure switch for good cold starting, complete with relief valve
- Overload protection: protects the motor from overheating
- · Rubberised, stable wheels for mobile use
- Additional manometer for displaying the tank pressure
- Rubber-coated handle for comfortable handling
- 10 year tank warranty against rust

## Scope of delivery

Universal quick-action coupling, Pull handle with rubber-grip, Compressed Air Tool Set LPZ 4 Set