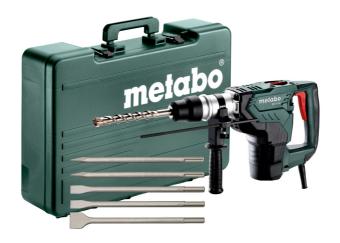

## KH 5-40 Set with SDS-max chisel set (5 pieces)

- Combination hammer with 2 functions: hammer drilling and chiselling
- Metabo S-automatic safety clutch: mechanical decoupling of the drive for safe working should the drill stop unexpectedly
- Robust die cast aluminium gear housing for optimum heat dissipation and long service life

## Scope of delivery

rubber-coated side handle, Drilling depth guide, Lubricant for tool shank end, Plastic carry case, SDS-max chiselling bit set (5 pieces)