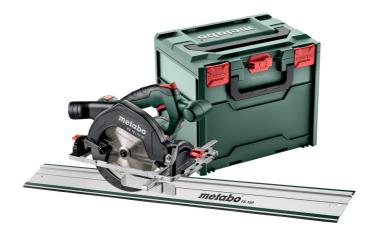

## KS 18 LTX 57 FS Set with guide rail FS 160

- Powerful, light, cordless circular saw for universal use on construction sites
- Aluminium base plate can be directly used on guide rails from Metabo and Mafell, Bosch, Festool, Makita, HiKOKI, Hilti and other manufacturers
- Fast brake stops the saw blade quickly and improves safety
- Accurately angled bevel cuts down to 50°, with handy snap-in point at 45°
- 0° position re-adjustable for highest cutting precision
- Clearly visible cutting indicator for precise sawing after initial cut
- Handle with non-slip soft-grip surface for safe guidance
- Extraction possibility by means of connecting an all-purpose vacuum cleaner
- Many brands, one battery pack system: This product can be combined with all 18V battery packs and chargers of the CAS brands: www.cordless-alliance-systems.com

## Scope of delivery

Carbide circular saw blade (18 teeth), Parallel guide, Hexagonal wrench, Guide rail FS 160 (160 cm), meta-BOX 340, without battery pack, without charger