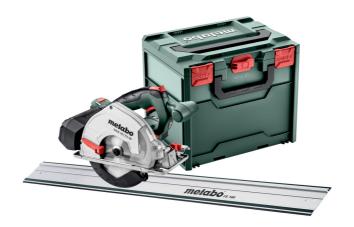

## MKS 18 LTX 58 FS Set with guide rail FS 160

- Powerful cordless metal cutting circular saw with chip collection box for cold sawing of metals. Compatible with guide rails.
- Fast and precise cutting of tubes, profiles, channels, metal grids and sheets, free from sparks and burrs.
- With chip collection box for a clean working environment
- Robust saw with guard made from die-cast aluminium and stainless steel base plate
- · Lower weight and compact, ergonomic design
- Viewing window in the guard for precise cutting guidance
- Cutting depth control, steplessly adjustable and without tools according to mm and inch scale
- · Comfortable saw blade change with spindle lock
- Fast brake for highest safety with quick saw blade stop (< 1 sek)</li>
- Precise straight cuts of metal grids, steel and profile sheets thanks to guide rail (accessory)
- With metaBOX, the intelligent solution for transport and storage

## Scope of delivery

Carbide circular saw blade for metal (40 teeth), Parallel guide, Hexagonal wrench, Guide rail FS 160 (160 cm), Guide rail adapter, metaBOX 340, without battery pack, without charger