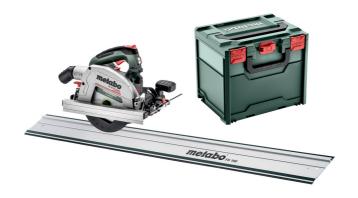

## KS 18 LTX 66 BL Set with guide rail FS 160

- Powerful, light, cordless circular saw for universal use on construction sites
- Aluminium base plate can be directly used on guide rails from Metabo and Mafell, Bosch, Festool, Makita, HiKOKI, Hilti and other manufacturers
- Fast, precise cross cuts thanks to easy coupling with a Metabo KFS cross cutting rail
- Automatic switching on/off of the connected vacuum cleaner thanks to CordlessControl. (available as accessory)
- Sawdust ejection nozzle for any working position can be rotated and locked individually
- Integrated LED work light for optimum illumination of the cutting line
- 0° position re-adjustable for highest cutting precision
- Clearly visible cutting indicator for precise sawing after initial cut
- Robust and durable thanks to aluminium die-cast saw housing
- · Handle with non-slip soft-grip surface for safe guidance
- Extraction possibility by means of connecting an all-purpose vacuum cleaner
- Many brands, one battery pack system: This product can be combined with all 18V battery packs and chargers of the CAS brands: www.cordless-alliance-systems.com

## Scope of delivery

Carbide circular saw blade (18 teeth), Parallel guide, Hexagonal wrench, Guide rail FS 160 (160 cm), meta-BOX 340, without battery pack, without charger