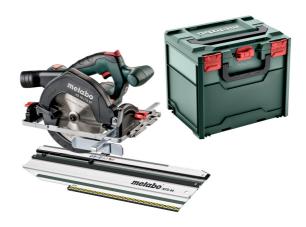

## KS 18 LTX 57 Set with cross cutting rail KFS 44

- Powerful, light, cordless circular saw for universal use on construction sites
- Aluminium base plate can be directly used on guide rails from Metabo and Mafell, Bosch, Festool, Makita, HiKOKI, Hilti and other manufacturers
- Fast, precise cross cuts thanks to easy coupling with a Metabo KFS cross cutting rail
- Fast brake stops the saw blade quickly and improves safety
- Accurately angled bevel cuts down to 50°, with handy snap-in point at 45°
- 0° position re-adjustable for highest cutting precision
- Clearly visible cutting indicator for precise sawing after initial
  cut
- Handle with non-slip soft-grip surface for safe guidance
- Extraction possibility by means of connecting an all-purpose vacuum cleaner
- Many brands, one battery pack system: This product can be combined with all 18V battery packs and chargers of the CAS brands: www.cordless-alliance-systems.com

## Scope of delivery

Carbide circular saw blade (18 teeth), Parallel guide, Hexagonal wrench, Cross cutting rail KFS 44 (44 cm), metaBOX 340