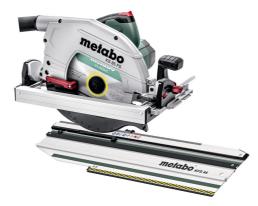

## Set KS 85 FS with cross cutting rail KFS 44

- Robust circular saw, can be used directly on guide rails from Metabo and also Mafell, Bosch, Festool, Makita, HiKOKI, Hilti and other manufacturers
- · Light guide plate made from die cast aluminium
- Fast, precise cross cuts thanks to easy coupling with a Metabo KFS cross cutting rail
- · Grip area with non-slip soft-grip surface
- Precise, double-track aluminium parallel guide makes cutting to size easier
- Clearly visible cutting indicator for precise sawing after initial cut
- 0° position re-adjustable for highest cutting precision
- Extraction possibility by means of connecting an all-purpose vacuum cleaner
- Sawdust ejection nozzle for any working position can be rotated and locked individually
- · Auto-stop carbon brushes to protect the motor
- Precision guide rail available as accessory

## Scope of delivery

Cross cutting rail KFS 44, Carbide circular saw blade (24 teeth), Aluminium parallel guide, Hexagonal wrench