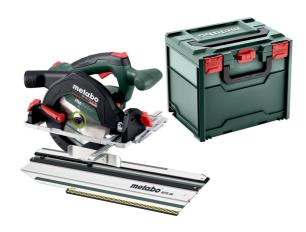

## KS 18 LTX 57 BL with cross cutting rail KFS 44

- · Powerful, light, cordless circular saw for universal use on construction sites
- Powerful Brushless motor for quick work progress and highest efficiency
- Aluminium base plate can be directly used on guide rails from Metabo and Mafell, Bosch, Festool, Makita, HiKOKI, Hilti and other manufacturers
- Fast, precise cross cuts thanks to easy coupling with a Metabo cross cutting rail
- Automatic switching on/off of the connected vacuum cleaner thanks to CordlessControl. (available as accessory)
- Fast brake stops the saw blade quickly and improves safety
- Accurately angled bevel cuts down to 50°, with handy snap-in point at 45°
- 0° position re-adjustable for highest cutting precision
- Clearly visible cutting indicator for precise sawing after initial
- Handle with non-slip soft-grip surface for safe guidance
- Lower weight and compact, ergonomic design
- Many brands, one battery pack system: This product can be combined with all 18V battery packs and chargers of the CAS brands: www.cordless-alliance-systems.com

## Scope of delivery

Carbide circular saw blade (18 teeth), Parallel guide, Hexagonal wrench, Cross cutting rail KFS 44 (44 cm), Metabox