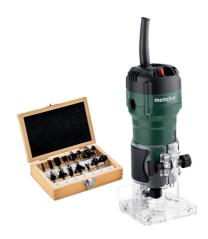

## Set FM 500-6 with router assortment (15 pieces)

- Light, compact bevelling tool for single-handed profile cutting, trimming and cutting of grooves
- Powerful motor for quick cutting of wood and wood-like materials
- With extensive scope of delivery: parallel guide, template follower and roller guide
- Precise, stepless depth adjustment and fixing of the motor unit using rack jacks
- Transparent baseplate for maixmum view of the router bit and workpiece
- Restart protection: prevents unintentional start-up after power supply interruption
- Auto-stop carbon brushes to protect the motor

## Scope of delivery

Router assortment (15 pieces), 2 open-jawed spanners, Parallel guide, Template Follower, Roller guide, Protective glass