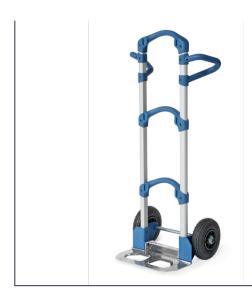

## **Transport equipment**

The compact hand truck "Wuppi" is a very handy and shapely universal truck with collapsible blade. Ergonomic handlebars allow grip positions to be adapted to individual body size and various transport situations and protect hands from scratches and bruises. Curved swing arms for easy transport of round goods. Very robust and perfectly finished aluminium design with aluminium blade and high-quality plastic parts. Sturdy pneumatic wheels withball bearings, can be removed in a few easy steps if necessary. Handlebars made of skin-friendly material. Due to its compact design and the fact that the blade can be collapsed with a single foot movement, the truck is perfectly suited for mobile use, e.g. to be taken along in a delivery vehicle.