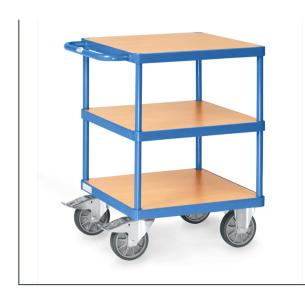

## **Product data sheet**

Article no.: 2416 Heavy table top cart

## **Transport equipment**

Modular system: Tubular steel and sectional steel, welded and powder coated blue RAL 5007, surface durably protected, resistant to impact and scratches. 2 shelves made of derived timber material boards, surface beech grain. 2 swivel and 2 fixed-wheel castors, TPE tyres, hubs with groove ball bearing. Swivel castors with wheel locks, according to the European Standard EN 1757-3 (safety of platform trolleys). Capacity upper and middle shelf 200 kg.

## **Technical Details:**

| Total load capacity (kg)       | 500           |
|--------------------------------|---------------|
| Length of usable platform (mm) | 600           |
| Width of usable platform (mm)  | 600           |
| Shelf heights (mm)             | 228, 544, 860 |
| Total length (mm)              | 737           |
| Total width (mm)               | 609           |
| Total height (mm)              | 860           |
| Tyres                          | TPE           |
| Wheel size (mm)                | 160 x 40      |
| Weight (kg)                    | 44            |
| Country of origin              | Germany       |
| Warranty (years)               | 10            |
| Customs tariff number          | 87168000      |
| GTIN                           | 4017976724164 |
|                                |               |