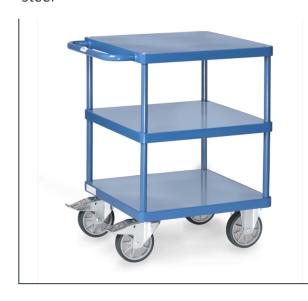

## **Product data sheet**

**Transport equipment** 

Article no.: 2416B Table top cart with platforms made of sheet steel

Modular system: Tubular steel and sectional steel, welded and powder coated, surface durably protected, resistant to impact and scratches. 2 Square platforms made of steel sheet, flush with frame, powder coated. 2 swivel and 2 fixed-wheel castors, TPE tyres, hubs with groove ball bearing. Swivel castors with wheel locks, according to the European Standard EN 1757-3 (safety of platform trolleys). Capacity upper shelf 200 kg.

## **Technical Details:**

| Total load capacity (kg)       | 500           |
|--------------------------------|---------------|
| Length of usable platform (mm) | 600           |
| Width of usable platform (mm)  | 600           |
| Shelf heights (mm)             | 228, 544, 860 |
| Total length (mm)              | 737           |
| Total width (mm)               | 609           |
| Total height (mm)              | 860           |
| Tyres                          | TPE           |
| Wheel size (mm)                | 160 x 40      |
| Weight (kg)                    | 50            |
| Country of origin              | Germany       |
| Warranty (years)               | 10            |
| Customs tariff number          | 87168000      |
| GTIN                           | 4017976396484 |