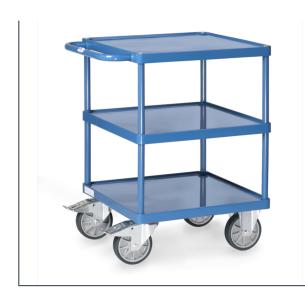

## **Product data sheet**

Article no.: 2416W Table top cart with steel plate trays

## **Transport equipment**

Modular system: Tubular steel and sectional steel, welded and powder coated, surface durably protected, resistant to impact and scratches. 2 square platforms, trays made of steel sheet, with rim 10 mm high, welded oil-tight, powder coated. 2 swivel and 2 fixed-wheel castors, TPE tyres, hubs with groove ball bearing. Swivel castors with wheel locks, according to the European Standard EN 1757-3 (safety of platform trolleys). Capacity upper shelf 200 kg.

## **Technical Details:**

| Total load capacity (kg)       | 500           |
|--------------------------------|---------------|
| Length of usable platform (mm) | 600           |
| Width of usable platform (mm)  | 600           |
| Shelf heights (mm)             | 228, 544, 860 |
| Total length (mm)              | 737           |
| Total width (mm)               | 609           |
| Total height (mm)              | 860           |
| Tyres                          | TPE           |
| Wheel size (mm)                | 160 x 40      |
| Weight (kg)                    | 47            |
| Country of origin              | Germany       |
| Warranty (years)               | 10            |
| Customs tariff number          | 87168000      |
| GTIN                           | 4017976068800 |
|                                |               |