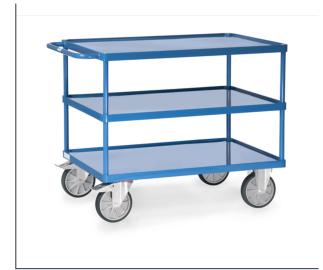

## **Product data sheet**

Article no.: 2420W Table top cart with steel plate trays

Modular system: Tubular steel and sectional steel, welded and powder coated, surface durably protected, resistant to impact and scratches. 3 platforms, trays made of steel sheet, with rim 10 mm high, welded oil-tight, powder coated. 2 swivel and 2 fixed-wheel castors, TPE tyres, hubs with groove ball bearing. Swivel castors with wheel locks, according to the European Standard EN 1757-3 (safety of platform trolleys). Capacity upper and middle shelf 200 kg.

## **Technical Details:**

| Total load capacity (kg)       | 500           |
|--------------------------------|---------------|
| Length of usable platform (mm) | 850           |
| Width of usable platform (mm)  | 500           |
| Shelf heights (mm)             | 228, 544, 860 |
| Total length (mm)              | 1047          |
| Total width (mm)               | 509           |
| Total height (mm)              | 860           |
| Tyres                          | TPE           |
| Wheel size (mm)                | 160 x 40      |
| Weight (kg)                    | 54            |
| Country of origin              | Germany       |
| Warranty (years)               | 10            |
| Customs tariff number          | 87168000      |
| GTIN                           | 4017976424200 |