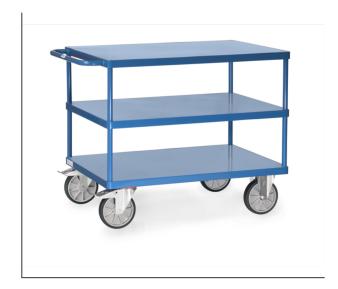

## **Product data sheet**

Article no.: 2421B Table top cart with platforms made of sheet steel

Modular system: Tubular steel and sectional steel, welded and powder coated, surface durably protected, resistant to impact and scratches. 3 platforms made of steel sheet, flush with frame, powder coated. 2 swivel and 2 fixed-wheel castors, TPE tyres, hubs with groove ball bearing. Swivel castors with wheel locks, according to the European Standard EN 1757-3 (safety of platform trolleys). Capacity upper and middle shelf 200 kg.

## **Technical Details:**

| Total load capacity (kg)       | 600           |
|--------------------------------|---------------|
| Length of usable platform (mm) | 1000          |
| Width of usable platform (mm)  | 600           |
| Shelf heights (mm)             | 270, 585, 900 |
| Total length (mm)              | 1197          |
| Total width (mm)               | 609           |
| Total height (mm)              | 900           |
| Tyres                          | TPE           |
| Wheel size (mm)                | 200 x 40      |
| Weight (kg)                    | 71            |
| Country of origin              | Germany       |
| Warranty (years)               | 10            |
| Customs tariff number          | 87168000      |
| GTIN                           | 4017976724218 |