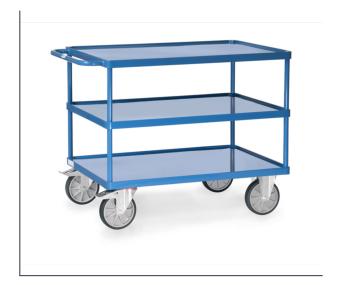

## **Product data sheet**

Article no.: 2422W Table top cart with steel plate trays

## **Transport equipment**

Modular system: Tubular steel and sectional steel, welded and powder coated, surface durably protected, resistant to impact and scratches. 3 platforms, trays made of steel sheet, with rim 10 mm high, welded oil-tight, powder coated. 2 swivel and 2 fixed-wheel castors, TPE tyres, hubs with groove ball bearing. Swivel castors with wheel locks, according to the European Standard EN 1757-3 (safety of platform trolleys). Capacity upper and middle shelf 200 kg.