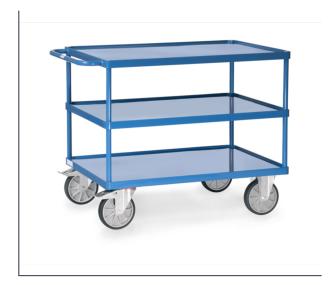

## **Product data sheet**

Article no.: 2423W Table top cart with steel plate trays

## **Transport equipment**

Modular system: Tubular steel and sectional steel, welded and powder coated, surface durably protected, resistant to impact and scratches. 3 platforms, trays made of steel sheet, with rim 10 mm high, welded oil-tight, powder coated. 2 swivel and 2 fixed-wheel castors, TPE tyres, hubs with groove ball bearing. Swivel castors with wheel locks, according to the European Standard EN 1757-3 (safety of platform trolleys). Capacity upper and middle shelf 200 kg.