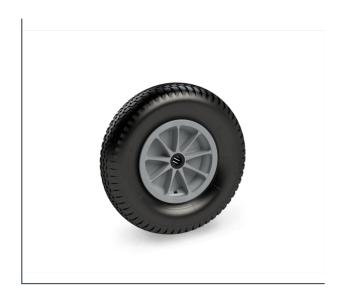

## **Product data sheet**

Article no.: 72621G PU-tyre

Made of polyurethane material on fibreglass-reinforced plastic wheel rim. Punctureproof. Driving comfort similar to pneumatic wheels.

## **Technical Details:**

| Total load capacity (kg) | 250            |
|--------------------------|----------------|
| Wheel size (mm)          | 400 x 100      |
| Tyres                    | PU zig-zag     |
| Rim                      | plastic grey   |
| Bearing                  | roller bearing |
| Length of hub (mm)       | 75 displaced   |
| Bore-Ø (mm)              | 25             |
| Weight (kg)              | 0              |
| Country of origin        | China          |
| Warranty (years)         | 10             |
| Customs tariff number    | 39269097       |
| GTIN                     | 4017976721163  |
|                          | •              |