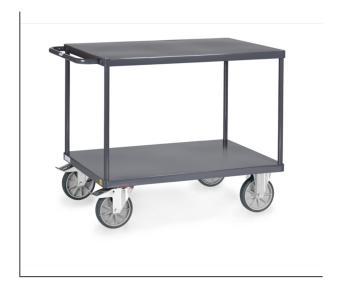

## **Product data sheet**

**Transport equipment** 

Article no.: 9402B ESD-Table top cart with platforms made of sheet steel

Electrostatic discharge construction (ESD = Electrostatic Discharge). Tubular steel and sectional steel welded, conductive powder coating, slate grey. Screw and plug type construction. 2 electrically conductive platforms made of steel sheet, flush with frame, powder coated. 2 swivel and 2 fixed-wheel castors. Wheels electrically conductive (anti-static) with TPE-ESD tyres (thermoplastic elastomer). Hubs with precision deep groove ball bearing. Maximum comfort: Very low starting, rolling and swivelling resistance. Low noise operation on level floors. Tyres are non-marking. Castors with wheel lock, according to the European Standard EN 1757-3 (safety of platform trolleys). Capacity of upper shelve 200 kg.