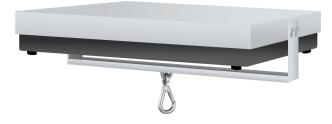

## KERN DS-A01

Set for underfloor weighing, consists of platform, bow, hook, only for models with weighing plate  $308 \times 318 \times 75$  mm

| Category         |                    |
|------------------|--------------------|
| Brand            | KERN               |
| Product category | Balances           |
| Product group    | Suspended weighing |
|                  |                    |