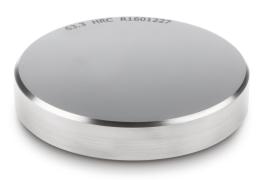

## KERN HO-A10

Calibration and adjustment plate (hardness test block) with defined and tested steel hardness for regular testing and adjustment of hardness testing devices

| Category                                 |                       |
|------------------------------------------|-----------------------|
| Brand                                    | Sauter                |
| Product category                         | Measuring instruments |
| Product group                            | Plates                |
| Construction                             |                       |
| Dimension housing (W×D×H)                | 90×90×16 mm           |
| Dimensions completely mounted<br>(W×D×H) | 90×90×16 mm           |
| Material                                 | stainless steel       |
| Material housing                         | stainless steel       |
| Functions                                |                       |
| 360° measurement possible                | 1                     |
| Statistic function                       | $\checkmark$          |
| Memory function                          | ✓                     |
| Packing & Shipping                       |                       |
| Readability force [d] (N)                | 1 d                   |
| Shipping method                          | Parcel service        |
| Dimensions packaging (W×D×H)             | 150×150×20 mm         |
| Net weight approx.                       | 0,85 kg               |
| Gross weight approx.                     | 0,90 kg               |
| Shipping weight                          | 0,86 kg               |
|                                          |                       |