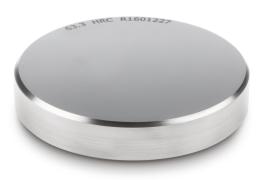

## KERN HO-A11

Calibration and adjustment plate (hardness test block) with defined and tested steel hardness for regular testing and adjustment of hardness testing devices

| Category                                 |                       |
|------------------------------------------|-----------------------|
| Brand                                    | Sauter                |
| Product category                         | Measuring instruments |
| Product group                            | Plates                |
| Construction                             |                       |
| Dimension housing (W×D×H)                | 90×90×16 mm           |
| Dimensions completely mounted<br>(W×D×H) | 90×90×16 mm           |
| Material                                 | stainless steel       |
| Material housing                         | stainless steel       |
| Functions                                |                       |
| 360° measurement possible                | 1                     |
| Statistic function                       | $\checkmark$          |
| Memory function                          | ✓                     |
| Packing & Shipping                       |                       |
| Readability force [d] (N)                | 1 d                   |
| Shipping method                          | Parcel service        |
| Dimensions packaging (W×D×H)             | 150×150×20 mm         |
| Net weight approx.                       | 0,85 kg               |
| Gross weight approx.                     | 0,90 kg               |
| Shipping weight                          | 0,86 kg               |
|                                          |                       |